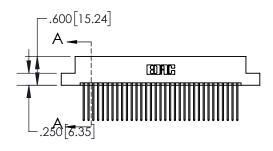

1

|         | .330[8.38]<br>CARD SLOT |                           |     |  |  |
|---------|-------------------------|---------------------------|-----|--|--|
| -       |                         | 370[9.40                  | ]   |  |  |
|         |                         | SECTION .                 | A-A |  |  |
| .150 [3 | .81]                    | .160[4.<br>POINT<br>CONTA | OF  |  |  |
| _       |                         | 200[5.08]                 |     |  |  |