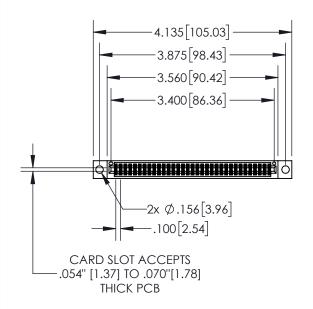

| 845 | /895 SERIES HIGH | TEMP CARD  | EDGE C | ONNECTOR |
|-----|------------------|------------|--------|----------|
| PΑ  | RT NUMBER: 845-0 | 66-541-204 |        |          |

| ACAD REFERENCE NO   | . 845-ENG-MASTER |
|---------------------|------------------|
| DRAWN: R.STA.MONICA | DATE:MAY.16/2017 |
| CHECKED:            | DATE:            |
| SCALE: 1:2          | SHEET 1 OF 2     |
| DRAWING NUMBER      | ISSUE            |