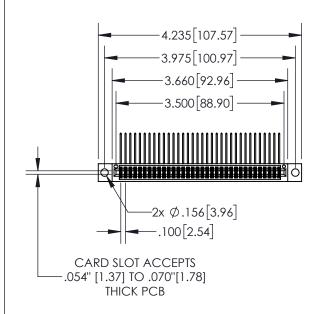

<u>Contact Dimensions:</u>
559-90 Degree Bend (Code 541 Contacts)
See Sheet 2 for Contact Code 555, 556, 558, 559, 560 Dimensions

- 845 PAI INSULATOR MATERIAL: THERMOPLASTIC, UL 94V-0
- CONTACT MATERIAL; COPPER TIN ALLOY
  CONTACT PLATING: GOLD ON THE MATING AREA, TIN PLATING
  ON THE CONTACT TAILS, NICKEL UNDERPLATE

ACAD REFERENCE NO. 845-ENG-MASTER

| ART NUMBER: 845-068-559-504                       |                                                                  |         | R.STA.MONICA   | DATE: <b>MA</b> | Y.16/2017 |
|---------------------------------------------------|------------------------------------------------------------------|---------|----------------|-----------------|-----------|
|                                                   |                                                                  |         | D:             | DATE:           |           |
| COOO EDAC INC                                     | ARE THE REPRESENT OF FRACTING AND                                | SCALE:  | 1:2            | SHEET 1         | OF 2      |
| TORONTO, ONTARIO                                  | SHALL NOT BE REPRODUCED, OR COPIED  OR USED AS THE BASIS FOR THE | DRAWING | NUMBER         |                 | ISSUE     |
| SUILU CANADA<br>R CONNECTION TO QUALITY & SERVICE | MANUFACTURE OR SALE OF APPARATUS                                 | 8       | 845-ENG-MASTER |                 | 1         |