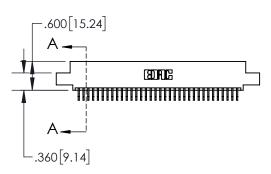

| .330[8.38]<br>CARD SLOT           |  |  |  |  |  |
|-----------------------------------|--|--|--|--|--|
| 370[9.40]<br>SECTION A-A          |  |  |  |  |  |
| .160[4.06]<br>POINT OF<br>CONTACT |  |  |  |  |  |
| 200[5.08]                         |  |  |  |  |  |