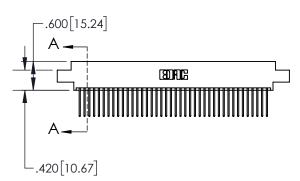

1

|            | .330[8.38]<br>CARD SLOT           |  |  |  |
|------------|-----------------------------------|--|--|--|
| -          | .370[9.40]                        |  |  |  |
|            | SECTION A-A                       |  |  |  |
| .150 [3.8] | .160[4.06]<br>POINT OF<br>CONTACT |  |  |  |
| -          | 200[5.08]                         |  |  |  |

## 845/895 SERIES HIGH TEMP CARD EDGE CONNECTOR CONTACT CODE 555,556,558,559,560 DIMENSIONS

YOUR CONNECTION TO QUALITY & SERVICE

|   | ACAD REFERENCE NO. 845-ENG-MASTER |                  |  |  |  |
|---|-----------------------------------|------------------|--|--|--|
|   | DRAWN: R.STA.MONICA               | DATE:MAY.16/2017 |  |  |  |
|   | CHECKED:                          | DATE:            |  |  |  |
|   | SCALE: 1:1                        | SHEET 2 OF 2     |  |  |  |
| D | DRAWING NUMBER                    | ISSUE            |  |  |  |