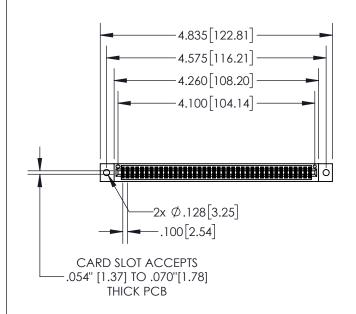

| 845/895 SERIES HIGH TEMP CARD EDGE CONNECTOR | ( |
|----------------------------------------------|---|
| PART NUMBER: 845-080-540-802                 |   |

| ACAD REFERENCE NO. 845-ENG-MASTER |                  |       |  |  |
|-----------------------------------|------------------|-------|--|--|
| DRAWN: R.STA.MONICA               | DATE:MAY.16/2017 |       |  |  |
| CHECKED:                          | DATE:            |       |  |  |
| SCALE: 1:2                        | SHEET 1          | OF 2  |  |  |
| DRAWING NUMBER                    |                  | ISSUE |  |  |
| 845-ENG-MASTER                    | 1                |       |  |  |