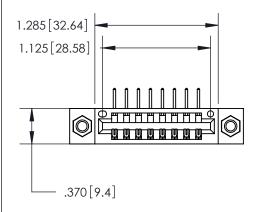

846/896 SERIES HIGH TEMP CARD EDGE CONNECTOR PART NUMBER: 846-008-558-107

**EDAC INC** TORONTO, ONTARIO CANADA

THESE DRAWINGS AND SPECIFICATIONS ARE THE PROPERTY OF EDAC INC., AND SHALL NOT BE REPRODUCED, OR COPIED OR USED AS THE BASIS FOR THE MANUFACTURE OR SALE OF APPARATUS WITHOUT WRITTEN PERMISSION.

<u>Contact Dimensions:</u>
558-90 Degree Bend (Code 541 Contacts)
See Sheet 2 for Contact Code 555, 556, 558, 559, 560 Dimensions

THIS IS A C.A.D. GENERATED DRAWING DO NOT MAKE MANUAL REVISIONS TO MASTER.