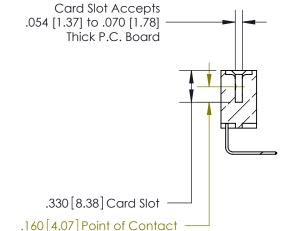

846/896 SERIES HIGH TEMP CARD EDGE CONNECTOR PART NUMBER: 846-008-558-107

**EDAC INC** TORONTO, ONTARIO CANADA

THESE DRAWINGS AND SPECIFICATIONS ARE THE PROPERTY OF EDAC INC., AND SHALL NOT BE REPRODUCED, OR COPIED OR USED AS THE BASIS FOR THE MANUFACTURE OR SALE OF APPARATUS WITHOUT WRITTEN PERMISSION.

<u>Contact Dimensions:</u>
558-90 Degree Bend (Code 541 Contacts)
See Sheet 2 for Contact Code 555, 556, 558, 559, 560 Dimensions

THIS IS A C.A.D. GENERATED DRAWING DO NOT MAKE MANUAL REVISIONS TO MASTER.