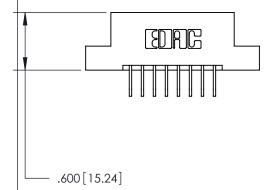

846/896 SERIES HIGH TEMP CARD EDGE CONNECTOR PART NUMBER: 846-008-558-107

**EDAC INC** TORONTO, ONTARIO CANADA

THESE DRAWINGS AND SPECIFICATIONS ARE THE PROPERTY OF EDAC INC., AND SHALL NOT BE REPRODUCED, OR COPIED OR USED AS THE BASIS FOR THE MANUFACTURE OR SALE OF APPARATUS WITHOUT WRITTEN PERMISSION.

<u>Contact Dimensions:</u>
558-90 Degree Bend (Code 541 Contacts)
See Sheet 2 for Contact Code 555, 556, 558, 559, 560 Dimensions

THIS IS A C.A.D. GENERATED DRAWING DO NOT MAKE MANUAL REVISIONS TO MASTER.