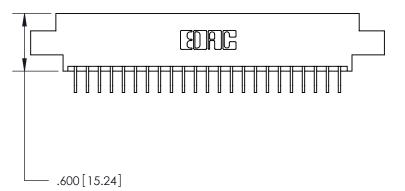

<u>Contact Dimensions:</u>
559-90 Degree Bend (Code 541 Contacts)
See Sheet 2 for Contact Code 555, 556, 558, 559, 560 Dimensions

THIS IS A C.A.D. GENERATED DRAWING DO NOT MAKE MANUAL REVISIONS TO MASTER.

THIS IS A C.A.D. GENERATED DRAWING DO NOT MAKE MANUAL REVISIONS TO MASTER.

ISSUE NUMBER

.165[4.19]

.375 [9.54]

ORIGINAL

1

.060 [1.52] .125(3.18) to .210(5.33) **Outside Tails** .125(3.18) to .210(5.33) **Outside Tails** 