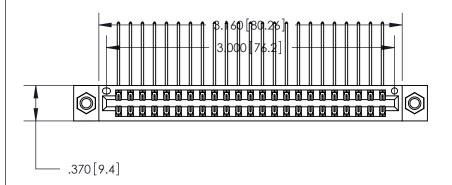

846/896 SERIES HIGH TEMP CARD EDGE CONNECTOR PART NUMBER: 846-046-559-807

YOUR CONNECTION TO QUALITY & SERVICE

**EDAC INC** TORONTO, ONTARIO CANADA

THESE DRAWINGS AND SPECIFICATIONS ARE THE PROPERTY OF EDAC INC., AND SHALL NOT BE REPRODUCED, OR COPIED OR USED AS THE BASIS FOR THE MANUFACTURE OR SALE OF APPARATUS WITHOUT WRITTEN PERMISSION.

ISSUE NUMBER

ORIGINAL

1

INSULATOR MATERIAL: THERMOPLASTIC POLYESTER, UL 94V-0 CONTACT MATERIAL; COPPER, NICKEL, TIN ALLOY CA-725

CONTACT PLATING: GOLD ON THE MATING AREA, TIN-LEAD

ON THE CONTACT TAILS, NICKEL UNDERPLATE