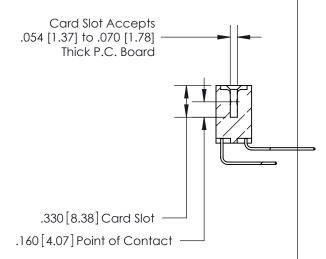

**Contact Code 560** 

INSULATOR MATERIAL: THERMOPLASTIC POLYESTER, UL 94V-0 CONTACT MATERIAL; COPPER, NICKEL, TIN ALLOY CA-725 CONTACT PLATING: GOLD ON THE MATING AREA, TIN-LEAD ON THE CONTACT TAILS, NICKEL UNDERPLATE

**Contact Code 558** 

## 846/896 SERIES HIGH TEMP CARD EDGE CONNECTOR CONTACT CODE 555,556,558,559,560 DIMENSIONS

.150 [3.81]

YOUR CONNECTION TO QUALITY & SERVICE

**Contact Code 559** 

**EDAC INC** TORONTO, ONTARIO CANADA

THESE DRAWINGS AND SPECIFICATIONS ARE THE PROPERTY OF EDAC INC.,AND SHALL NOT BE REPRODUCED, OR COPIED OR USED AS THE BASIS FOR THE MANUFACTURE OR SALE OF APPARATUS WITHOUT WRITTEN PERMISSION.