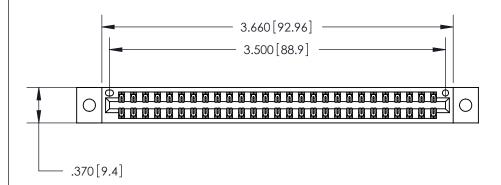

<u>Contact Dimensions:</u> 555-Extender Board Bend (Code 500 Contacts) See Sheet 2 for Contact Code 555, 556, 558, 559, 560 Dimensions

THIS IS A C.A.D. GENERATED DRAWING DO NOT MAKE MANUAL REVISIONS TO MASTER.

Card Slot Accepts

ISSUE NUMBER

ORIGINAL

(1)

.054 [1.37] to .070 [1.78] Thick P.C. Board .330 [8.38] Card Slot .160 [4.07] Point of Contact -.600 [15.24]

INSULATOR MATERIAL: THERMOPLASTIC POLYESTER, UL 94V-0 CONTACT MATERIAL; COPPER, NICKEL, TIN ALLOY CA-725

CONTACT PLATING: GOLD ON THE MATING AREA, TIN-LEAD ON THE CONTACT TAILS, NICKEL UNDERPLATE

846/896 SERIES HIGH TEMP CARD EDGE CONNECTOR PART NUMBER: 846-054-555-202

YOUR CONNECTION TO QUALITY & SERVICE

**EDAC INC** TORONTO, ONTARIO CANADA