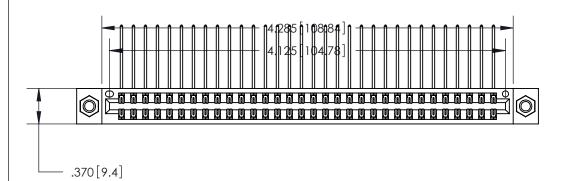

ISSUE NUMBER

ORIGINAL

1

Card Slot Accepts .054 [1.37] to .070 [1.78] Thick P.C. Board .330 [8.38] Card Slot .160 [4.07] Point of Contact -

INSULATOR MATERIAL: THERMOPLASTIC POLYESTER, UL 94V-0 CONTACT MATERIAL; COPPER, NICKEL, TIN ALLOY CA-725

.600 [15.24]

CONTACT PLATING: GOLD ON THE MATING AREA, TIN-LEAD ON THE CONTACT TAILS, NICKEL UNDERPLATE

846/896 SERIES HIGH TEMP CARD EDGE CONNECTOR PART NUMBER: 846-064-559-207

YOUR CONNECTION TO QUALITY & SERVICE