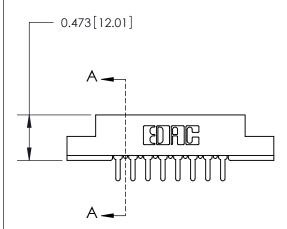

## **Contact Detail**

PC Tail .046x.013(1.17x0.33) - Tail LG=.213(5.41)

.156 [3.96] Contact Spacing x .200 [5.08] Row Spacing

**See Accompanying Page for:** 

**Contact Bend Details** 

**SECTION A-A** 

.175 [4.45] Point of Contact (Measured from bottom of Card Slot) Card Slot Accepts .054 [1.37]