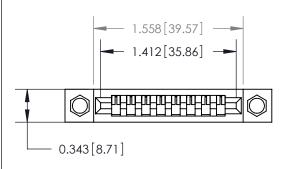

## **Mounting Option**

.156 (3.96) Dia. Mounting Holes

to .070 [1.78] Thick P.C. Board

| 807/857 Series High Temp Card Edge Connector |
|----------------------------------------------|
| Part Number: 857-008-525-104                 |

YOUR CONNECTION TO QUALITY & SERVICE