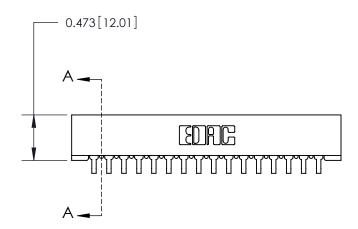

## **Contact Detail**

90 Degree Bend (Code 527 Contacts)

.156 [3.96] Contact Spacing x .200 [5.08] Row Spacing

**SECTION A-A** 

.095 [2.41] Point of Contact (Measured from bottom of Card Slot)

**See Accompanying Page for:** 