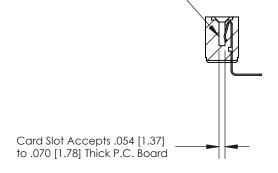

## **Contact Detail**

90 Degree Bend (Code 527 Contacts)

.156 [3.96] Contact Spacing x .200 [5.08] Row Spacing

**SECTION A-A** 

.095 [2.41] Point of Contact (Measured from bottom of Card Slot)

**See Accompanying Page for:** 