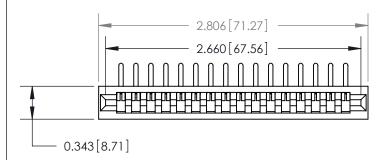

## **Contact Detail**

90 Degree Bend (Code 527 Contacts)

.156 [3.96] Contact Spacing x .200 [5.08] Row Spacing

**SECTION A-A** 

.095 [2.41] Point of Contact (Measured from bottom of Card Slot)

**See Accompanying Page for:** 