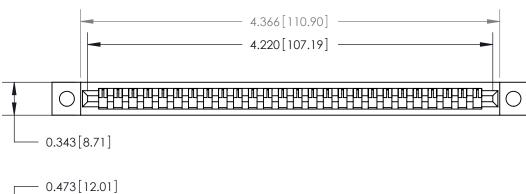

**Mounting Option** 

.128 (3.25) Dia. Mounting Holes

## **Contact Detail**

Wire Wrap .046x.013(1.17x0.33) - Tail LG=.708(17.98)

.156 [3.96] Contact Spacing x .200 [5.08] Row Spacing







**SECTION A-A** 



**See Accompanying Page for:** 

**Contact Bend Details** 

807/857 Series High Temp Card Edge Connector Part Number: 857-026-545-102

YOUR CONNECTION TO QUALITY & SERVICE

| ACAD INCIDENCE NO. 607 LING MASIEK |                  |
|------------------------------------|------------------|
| DRAWN: J.LEE                       | DATE: AUG. 11/09 |
| CHECKED:                           | DATE:            |
| SCALE: NTS                         | SHEET 1 OF 2     |
| DRAWING NUMBER                     | ISSUE            |
| 807 Assembly                       | 1                |