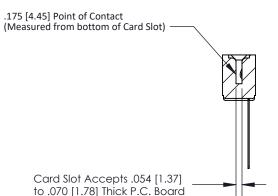

## **Contact Detail**

Wire Wrap .046x.013(1.17x0.33) - Tail LG=.708(17.98)

.156 [3.96] Contact Spacing x .200 [5.08] Row Spacing

**SECTION A-A** 

**See Accompanying Page for:** 

**Contact Bend Details** 

807/857 Series High Temp Card Edge Connector Part Number: 857-026-545-102