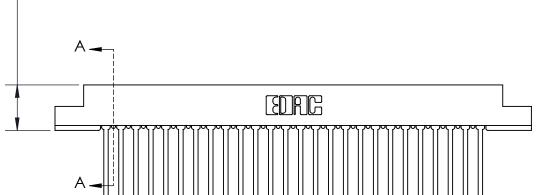

## **Contact Detail**

Wire Wrap .046x.013(1.17x0.33) - Tail LG=.708(17.98)

.156 [3.96] Contact Spacing x .200 [5.08] Row Spacing

**SECTION A-A** 

**See Accompanying Page for:** 

**Contact Bend Details** 

807/857 Series High Temp Card Edge Connector Part Number: 857-026-545-102