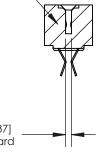

## **Contact Detail**

Extender Board Bend (Code 500 Contacts)

.156 [3.96] Contact Spacing x .200 [5.08] Row Spacing

.095 [2.41] Point of Contact (Measured from bottom of Card Slot)

Card Slot Accepts .054 [1.37] to .070 [1.78] Thick P.C. Board