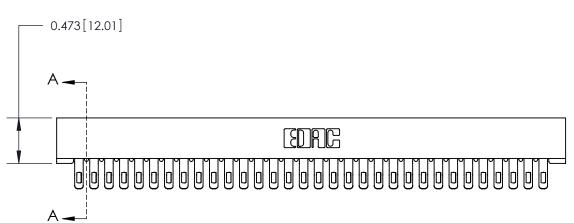

**See Accompanying Page for:** 

**Contact Bend Details** 

807/857 Series High Temp Card Edge Connector Part Number: 857-064-555-201

YOUR CONNECTION TO QUALITY & SERVICE

| ACAD REFERENCE NO | 807 ENG MASTER   |
|-------------------|------------------|
| DRAWN: J.LEE      | DATE: AUG. 11/09 |
| CHECKED:          | DATE:            |
| SCALE: NTS        | SHEET 1 OF 2     |
| DRAWING NUMBER    | ISSUE            |

**Mounting Option** 

No Mounting Lugs