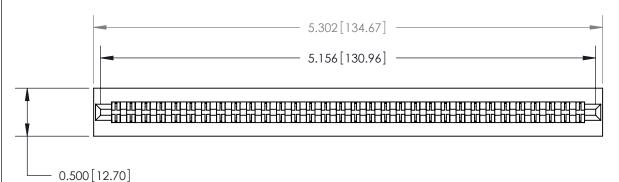

**See Accompanying Page for:** 

**Contact Bend Details** 

807/857 Series High Temp Card Edge Connector Part Number: 857-064-555-201

YOUR CONNECTION TO QUALITY & SERVICE

| ACAD REFERENCE NO | 807 ENG MASTER   |
|-------------------|------------------|
| DRAWN: J.LEE      | DATE: AUG. 11/09 |
| CHECKED:          | DATE:            |
| SCALE: NTS        | SHEET 1 OF 2     |
| DRAWING NUMBER    | ISSUE            |