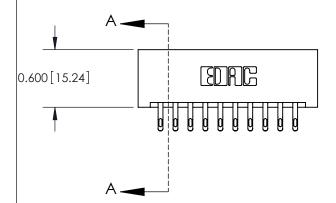

## **Contact Detail**

555-Extender Board Bend (Code 500 Contacts)

.156 [3.96] Contact Spacing x .200 [5.08] Row Spacing

**See Accompanying Pages for:** 

**Contact Bend Details** 

THIS IS A C.A.D. GENERATED DRAWING DO NOT MAKE MANUAL REVISIONS TO MASTER.