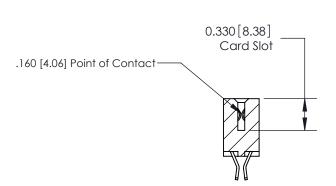

**SECTION A-A** 

ISSUE NUMBER

ORIGINAL

1

|                     | 837/887 Series High Temp Card Edge Connector |                                                                                                                                                              | ACAD REFERENCE | NO. 837 EN       | 837 ENG MASTER |  |
|---------------------|----------------------------------------------|--------------------------------------------------------------------------------------------------------------------------------------------------------------|----------------|------------------|----------------|--|
| Contact Bend Detail |                                              | DRAWN: J.LEE                                                                                                                                                 | DATE: OC       | DATE: OCT. 06/09 |                |  |
|                     | Confider Bend Defall                         |                                                                                                                                                              | CHECKED:       | DATE:            |                |  |
|                     | EDAC INC                                     | TORONTO, ONTARIO CANADA  ARE THE PROPERTY OF EDAC INC., AND SHALL NOT BE REPRODUCED, OR COPIED OR USED AS THE BASIS FOR THE MANUFACTURE OR SALE OF APPARATUS | SCALE: NTS     | SHEET            | 2 <b>OF</b> 2  |  |
|                     | TORONTO, ONTARIO                             |                                                                                                                                                              | DRAWING NUMBER |                  | ISSUE          |  |
|                     | YOUR CONNECTION TO QUALITY & SERVICE         |                                                                                                                                                              | 837 Assembly   |                  | 1              |  |