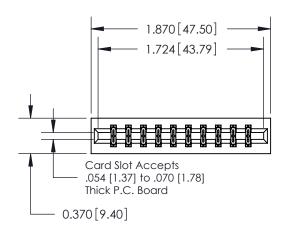

## **Contact Detail**

555-Extender Board Bend (Code 500 Contacts)

.156 [3.96] Contact Spacing x .200 [5.08] Row Spacing

**See Accompanying Pages for:** 

**Contact Bend Details** 

THIS IS A C.A.D. GENERATED DRAWING DO NOT MAKE MANUAL REVISIONS TO MASTER.