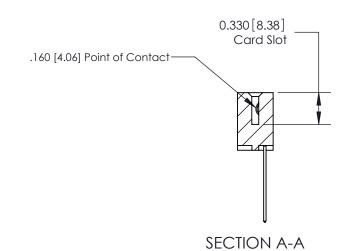

ISSUE NUMBER

ORIGINAL

1

|                     | 837/887 Series High Temp Card Edge Connector      |                                                                                                                                                                                                 | ACAD REFERENCE | NO. 837 EN       | 837 ENG MASTER |  |
|---------------------|---------------------------------------------------|-------------------------------------------------------------------------------------------------------------------------------------------------------------------------------------------------|----------------|------------------|----------------|--|
| Contact Bend Detail |                                                   | DRAWN: J.LEE                                                                                                                                                                                    | DATE: OC       | DATE: OCT. 06/09 |                |  |
|                     | Confact Bend Detail                               |                                                                                                                                                                                                 | CHECKED:       | DATE:            | DATE:          |  |
|                     | TORONTO, ONTARIO ARE THE SHALL NI OR USED MANUFAI | THESE DRAWINGS AND SPECIFICATIONS ARE THE PROPERTY OF EDAC INC.,AND SHALL NOT BE REPRODUCED,OR COPIED OR USED AS THE BASIS FOR THE MANUFACTURE OR SALE OF APPARATUS WITHOUT WRITTEN PERMISSION. | SCALE: NTS     | SHEET            | 2 <b>OF</b> 2  |  |
|                     |                                                   |                                                                                                                                                                                                 | DRAWING NUMBER | •                | ISSUE          |  |
|                     |                                                   |                                                                                                                                                                                                 | 837 Assembly   |                  | 1              |  |