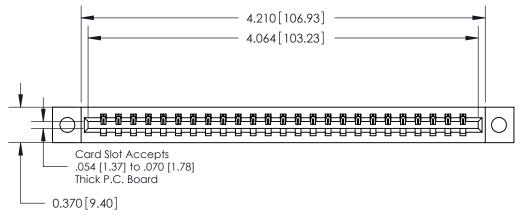

.156 [3.96] Contact Spacing x .200 [5.08] Row Spacing

**See Accompanying Pages for:** 

**Contact Bend Details** 

837/887 Series High Temp Card Edge Connector Part Number: 887-025-541-604

**EDAC INC** TORONTO, ONTARIO CANADA