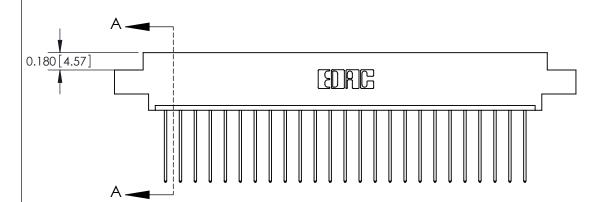

.156 [3.96] Contact Spacing x .200 [5.08] Row Spacing

**See Accompanying Pages for:** 

**Contact Bend Details** 

837/887 Series High Temp Card Edge Connector Part Number: 887-025-541-604

**EDAC INC** TORONTO, ONTARIO CANADA