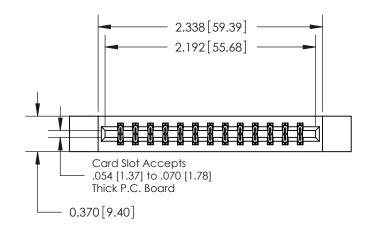

## **Contact Detail**

555-Extender Board Bend (Code 500 Contacts)

.156 [3.96] Contact Spacing x .200 [5.08] Row Spacing

THIS IS A C.A.D. GENERATED DRAWING DO NOT MAKE MANUAL REVISIONS TO MASTER.

ISSUE NUMBER