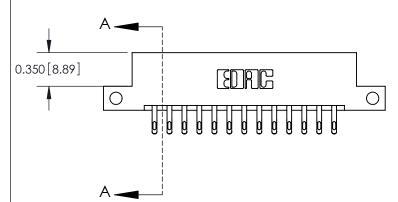

**Mounting Option** 

12-.128 (3.25) Dia. Side Mounting Holes

## **Contact Detail**

555-Extender Board Bend (Code 500 Contacts)

.156 [3.96] Contact Spacing x .200 [5.08] Row Spacing

THIS IS A C.A.D. GENERATED DRAWING DO NOT MAKE MANUAL REVISIONS TO MASTER.



ISSUE NUMBER

ORIGINAL







837/887 Series High Temp Card Edge Connector Part Number: 887-026-555-212

YOUR CONNECTION TO QUALITY & SERVICE

**EDAC INC** TORONTO, ONTARIO CANADA

THESE DRAWINGS AND SPECIFICATIONS ARE THE PROPERTY OF EDAC INC.,AND SHALL NOT BE REPRODUCED, OR COPIED OR USED AS THE BASIS FOR THE MANUFACTURE OR SALE OF APPARATUS WITHOUT WRITTEN PERMISSION.

| ACAD REFERENCE NO. | 837 ENG MASTER   |  |  |
|--------------------|------------------|--|--|
| DRAWN: J.LEE       | DATE: OCT. 06/09 |  |  |
| CHECKED:           | DATE:            |  |  |
| SCALE: NTS         | SHEET 1 OF 2     |  |  |
| DRAWING NUMBER     | ISSUE            |  |  |
| 837 Assembly       | 1 1              |  |  |

**See Accompanying Pages for:** 

**Contact Bend Details** 



ISSUE NUMBER

ORIGINAL

1



|