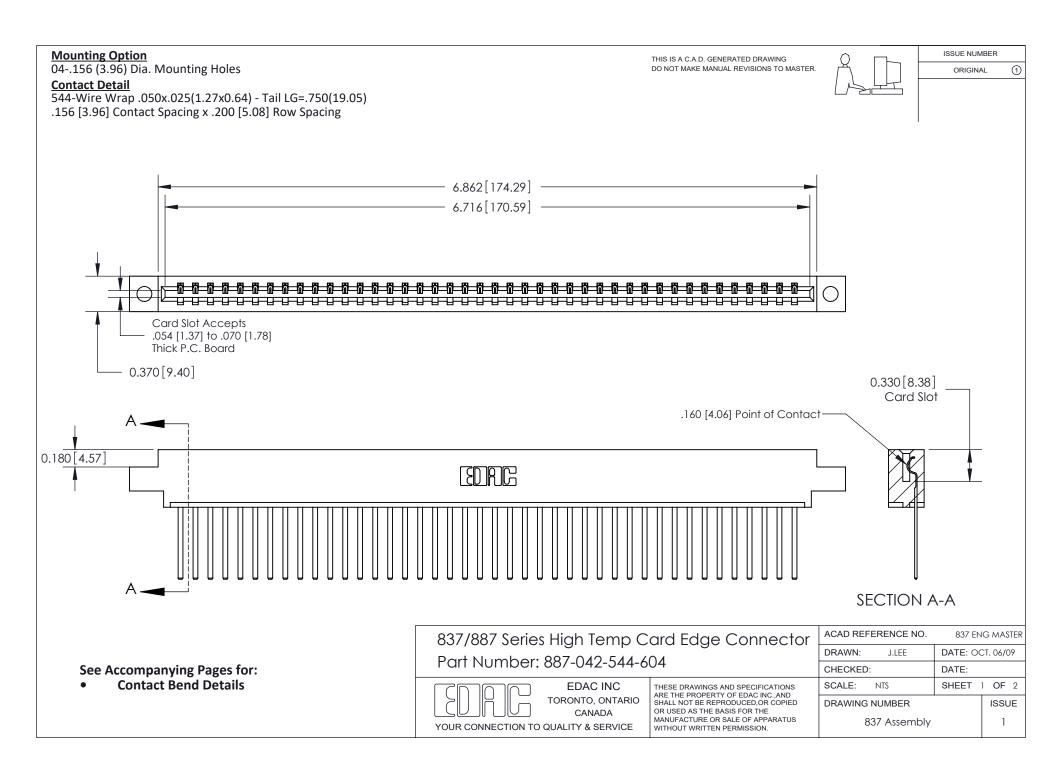

ISSUE NUMBER

ORIGINAL

1



|  | 837/887 Series High Temp Card Edge Connector<br>Contact Bend Detail   |                                                                                                                                                                                                  | ACAD REFERENCE | NO. 837 EN | 837 ENG MASTER   |  |
|--|-----------------------------------------------------------------------|--------------------------------------------------------------------------------------------------------------------------------------------------------------------------------------------------|----------------|------------|------------------|--|
|  |                                                                       |