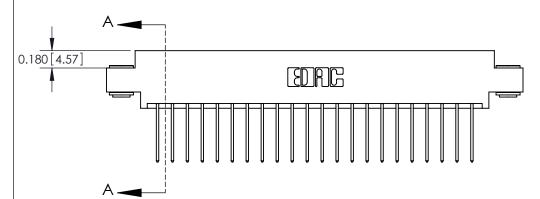

## **Contact Detail**

540-Wire Wrap .025 Sq.(0.64 Sq.) - Tail LG=.560(14.22)

.156 [3.96] Contact Spacing x .200 [5.08] Row Spacing

THIS IS A C.A.D. GENERATED DRAWING DO NOT MAKE MANUAL REVISIONS TO MASTER.

ISSUE NUMBER

ORIGINAL

**See Accompanying Pages for:** 

**Contact Bend Details** 

837/887 Series High Temp Card Edge Connector Part Number: 887-044-540-803

|                    | EDAC INC          |  |  |
|--------------------|-------------------|--|--|
|                    | TORONTO, ONTARIO  |  |  |
|                    | CANADA            |  |  |
| YOUR CONNECTION TO | QUALITY & SERVICE |  |  |