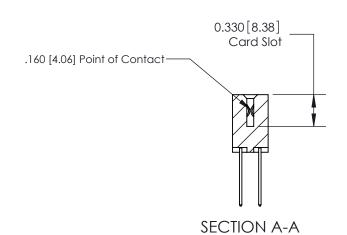

ISSUE NUMBER

ORIGINAL

1

|                     | 837/887 Series High Temp Card Edge Connector                                                                                                                                                                                                                             |                                  | ACAD REFERENCE | NO. 837 EN       | 837 ENG MASTER |  |
|---------------------|--------------------------------------------------------------------------------------------------------------------------------------------------------------------------------------------------------------------------------------------------------------------------|----------------------------------|----------------|------------------|----------------|--|
| Contact Bend Detail |                                                                                                                                                                                                                                                                          | DRAWN: J.LEE                     | DATE: OC       | DATE: OCT. 06/09 |                |  |
|                     | Confact bend Defail                                                                                                                                                                                                                                                      |                                  | CHECKED:       | DATE:            | DATE:          |  |
|                     | EDAC INC TORONTO, ONTARIO CANADA YOUR CONNECTION TO QUALITY & SERVICE  THESE DRAWINGS AND SPECIFICATIONS ARE THE PROPERTY OF EDAC INC., AND SHALL NOT BE REPRODUCED, OR COPIED OR USED AS THE BASIS FOR THE MANUFACTURE OR SALE OF APPARATUS WITHOUT WRITTEN PERMISSION. |                                  | SCALE: NTS     | SHEET            | 2 <b>OF</b> 2  |  |
|                     |                                                                                                                                                                                                                                                                          | DRAWING NUMBER                   |                | ISSUE            |                |  |
|                     |                                                                                                                                                                                                                                                                          | MANUFACTURE OR SALE OF APPARATUS | 837 Assembly   |                  | 1              |  |