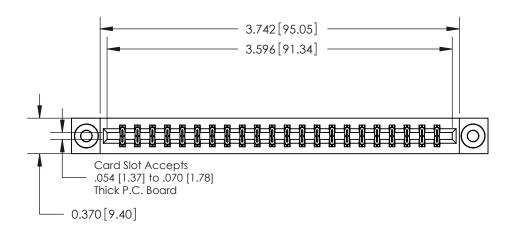

**Mounting Option** 

03-.116 (2.95) I.D. Floating Eyelets

ISSUE NUMBER

ORIGINAL

**See Accompanying Pages for:** 

**Contact Bend Details** 

837/887 Series High Temp Card Edge Connector Part Number: 887-044-540-803

|                    | EDAC INC          |  |  |
|--------------------|-------------------|--|--|
|                    | TORONTO, ONTARIO  |  |  |
|                    | CANADA            |  |  |
| YOUR CONNECTION TO | QUALITY & SERVICE |  |  |