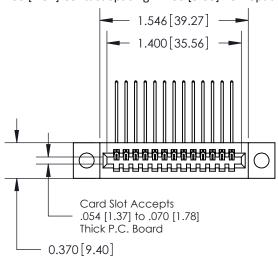

842/892 Series High Temp Card Edge Connector Part Number: 892-013-559-104

YOUR CONNECTION TO QUALITY & SERVICE

J.LEE DATE: OCT. 06/09 SHEET 1 OF 3 NTS

842 Assembly

842 ENG MASTER

SECTION A-A

THIS IS A C.A.D. GENERATED DRAWING DO NOT MAKE MANUAL REVISIONS TO MASTER