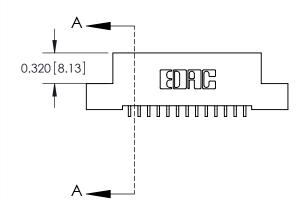

842/892 Series High Temp Card Edge Connector Part Number: 892-013-559-104

YOUR CONNECTION TO QUALITY & SERVICE

J.LEE DATE: OCT. 06/09 SHEET 1 OF 3 NTS

842 Assembly

842 ENG MASTER

SECTION A-A

THIS IS A C.A.D. GENERATED DRAWING DO NOT MAKE MANUAL REVISIONS TO MASTER