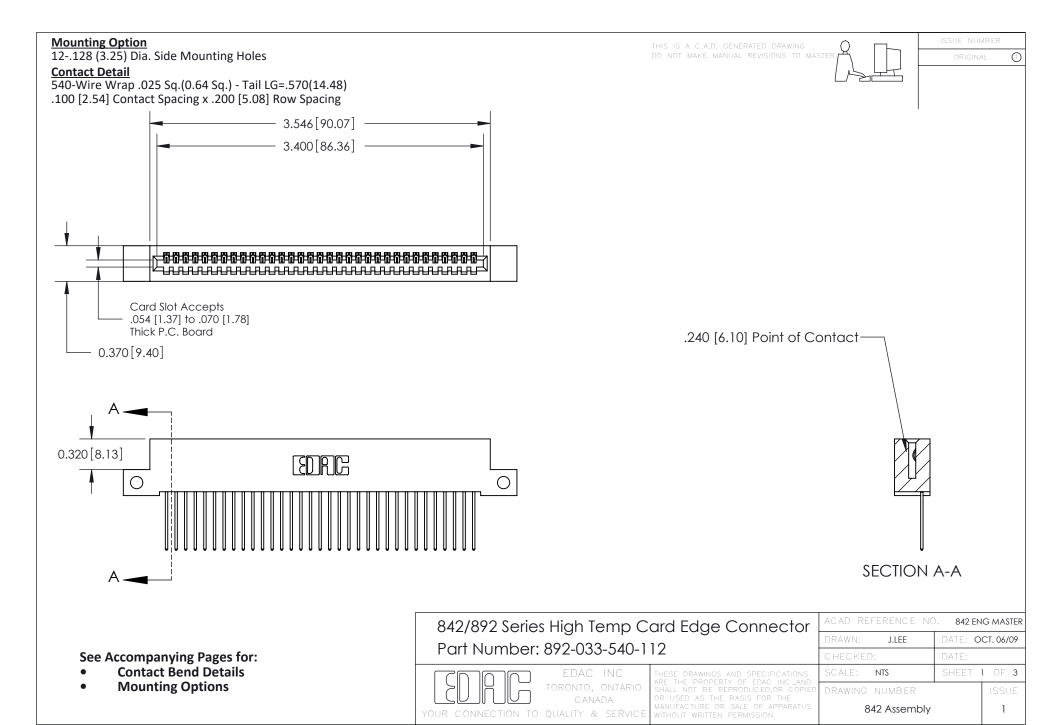

THIS IS A C.A.D. GENERATED DRAWING DO NOT MAKE MANUAL REVISIONS TO MASTER

ORIGINAL (1)



| 842/892 Series High Temp Card Edge Connector<br>Contact Bend Detail |                                                                                                 | ACAD REFERENCE NO. 842 ENG MASTER |             |                  |        |
|---------------------------------------------------------------------|-------------------------------------------------------------------------------------------------|-----------------------------------|-------------|------------------|--------|
|                                                                     |                                                                                                 | DRAWN:                            | J.LEE