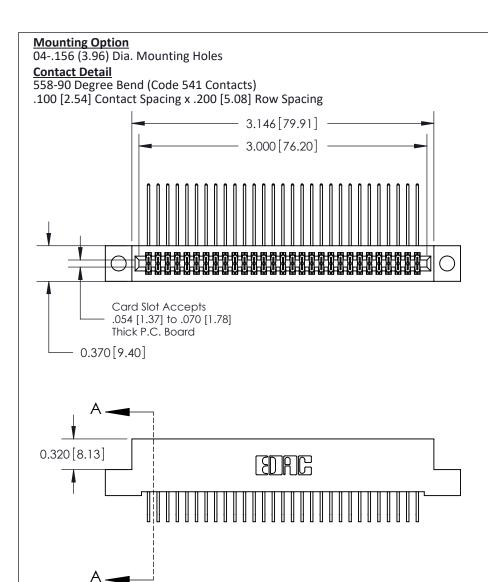

.240 [6.10] Point of Contact-

## **See Accompanying Pages for:**

- **Contact Bend Details**
- **Mounting Options**

842/892 Series High Temp Card Edge Connector Part Number: 892-058-558-204

CANADA

| NONE REFERENCE NO. 842 ENG MASIER |                  |  |  |
|-----------------------------------|------------------|--|--|
| DRAWN: J.LEE                      | DATE: OCT. 06/09 |  |  |
| CHECKED:                          | DATE:            |  |  |
| SCALE: NTS                        | SHEET 1 OF 3     |  |  |
| DRAWING NUMBER                    | ISSUE            |  |  |

842 Assembly

SECTION A-A

THIS IS A C.A.D. GENERATED DRAWING DO NOT MAKE MANUAL REVISIONS TO MASTER

ORIGINAL (1)

| 842/892 Series High Temp Card Edge Connector<br>Contact Bend Detail |                                                                   | ACAD REFERENCE NO. 842 ENG MASTER |             |                         |        |
|---------------------------------------------------------------------|-------------------------------------------------------------------|-----------------------------------|-------------|-------------------------|--------|
|                                                                     |                                                                   | DRAWN:                            | J.LEE       | DATE: <b>OCT. 06/09</b> |        |
|                                                                     |                                                                   | CHECKE                            | ):          | DATE:                   |        |
| EDAC INC                                                            | THESE DRAWINGS AND SPECIFICATIONS ARE THE PROPERTY OF EDAC INCAND | SCALE:                            | NTS         | SHEET :                 | 2 OF 3 |
| TORONTO, ONTARIO                                                    | SHALL NOT BE REPRODUCED, OR COPIED OR USED AS THE BASIS FOR THE   | DRAWING                           | NUMBER      |                         | ISSUE  |
| YOUR CONNECTION TO QUALITY & SERVICE                                | MANUFACTURE OR SALE OF APPARATUS WITHOUT WRITTEN PERMISSION.      | 8                                 | 42 Assembly |                         | 1      |