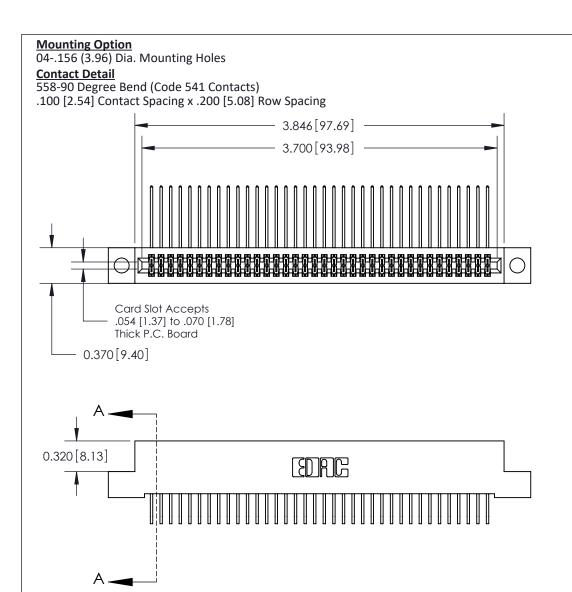

## **See Accompanying Pages for:**

- **Contact Bend Details**
- **Mounting Options**

842/892 Series High Temp Card Edge Connector Part Number: 892-072-558-204

| ACAD REFERENCE NO. 842 ENG MASTER |                  |  |
|-----------------------------------|------------------|--|
| DRAWN: J.LEE                      | DATE: OCT. 06/09 |  |
| CHECKED:                          | DATE:            |  |
| SCALE: NTS                        | SHEET 1 OF 3     |  |
| DRAWING NUMBER                    | ISSUE            |  |

THIS IS A C.A.D. GENERATED DRAWING DO NOT MAKE MANUAL REVISIONS TO MASTER

ISSUE NUMBER

ORIGINAL

1

| 842/892 Series High Temp Card Edge Co<br>Mounting Options  | DRAWN: J.LEE DATE: OCT. 06/09  CHECKED: DATE: |
|------------------------------------------------------------|-----------------------------------------------|
| EDAC INC THESE DRAWINGS AND S ARE THE PROPERTY OF          |                                               |
|                                                            | DUCED,OR COPIED DRAWING NUMBER ISSUE          |
| YOUR CONNECTION TO QUALITY & SERVICE WITHOUT WRITTEN PERMI |                                               |