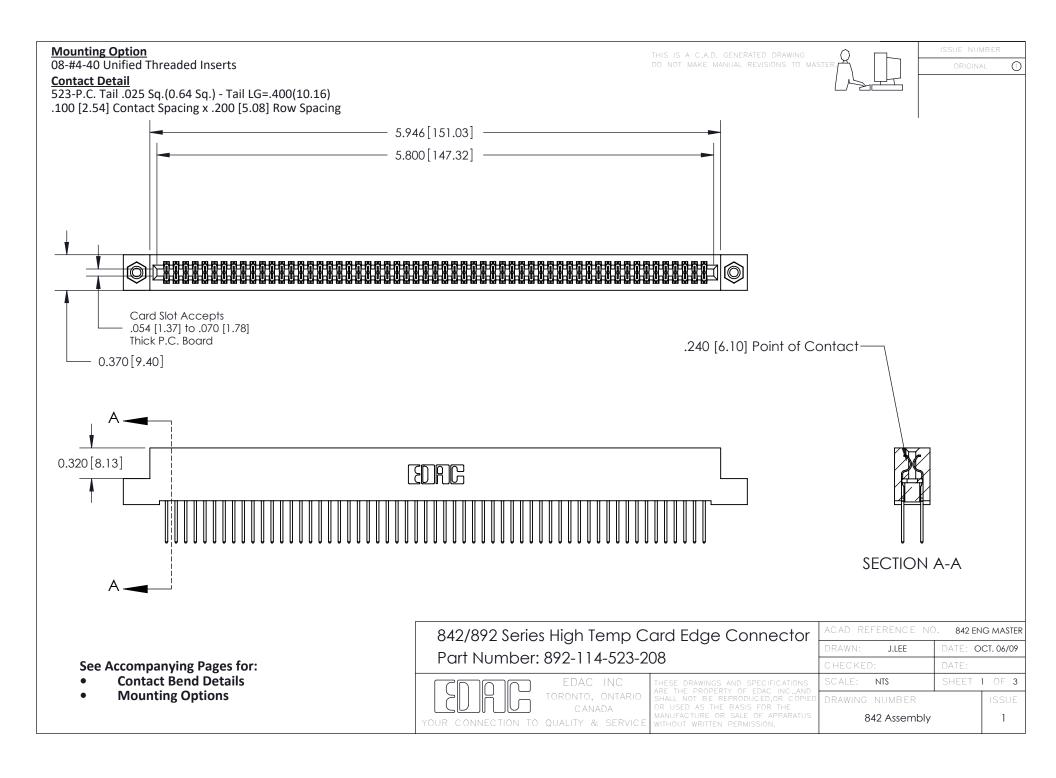

THIS IS A C.A.D. GENERATED DRAWING DO NOT MAKE MANUAL REVISIONS TO MASTER

ORIGINAL (1)



| 842/892 Series High Temp Card Edge Connector<br>Contact Bend Detail |                                                                                                 | ACAD REFERENCE NO. 842 ENG MASTER |             |                  |        |
|---------------------------------------------------------------------|-------------------------------------------------------------------------------------------------|-----------------------------------|-------------|------------------|--------|
|                                                                     |                                                                                                 | DRAWN:                            | J.LEE