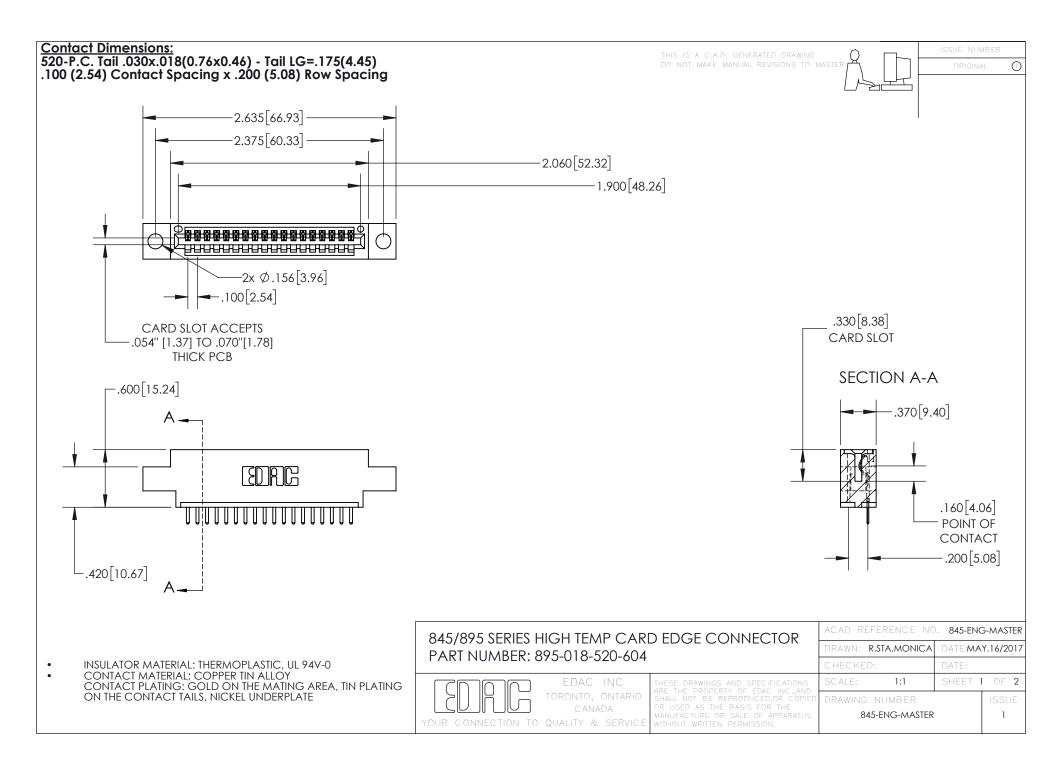

INSULATOR MATERIAL: THERMOPLASTIC POLYESTER, UL 94V-0 DAP MATERIAL AVAILABLE UPON REQUEST

**Contact Code 558** 

CONTACT MATERIAL; COPPER ALLOY CONTACT PLATING: GOLD ON THE MATING AREA, TIN PLATING ON THE CONTACT TAILS, NICKEL UNDERPLATE

## 845/895 SERIES HIGH TEMP CARD EDGE CONNECTOR CONTACT CODE 555,556,558,559,560 DIMENSIONS

YOUR CONNECTION TO QUALITY & SERVICE

Contact Code 559

|   | ACAD REFERENCE NO. 845-ENG-MASTER |                  |  |
|---|-----------------------------------|------------------|--|
|   | DRAWN: R.STA.MONICA               | DATE:MAY.16/2017 |  |
|   | CHECKED:                          | DATE:            |  |
|   | SCALE: 1:1                        | SHEET 2 OF 2     |  |
| D | DRAWING NUMBER                    | ISSUE            |  |

Contact Code 560