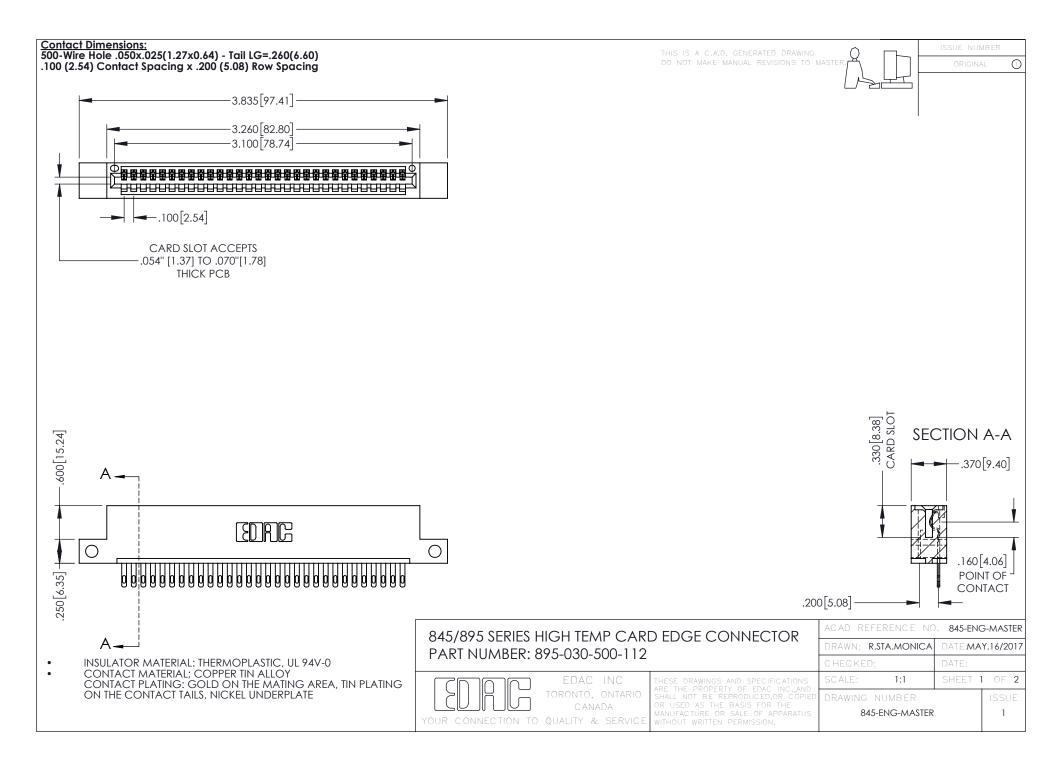

- INSULATOR MATERIAL: THERMOPLASTIC POLYESTER, UL 94V-0 DAP MATERIAL AVAILABLE UPON REQUEST
- CONTACT MATERIAL; COPPER ALLOY

**Contact Code 558** 

CONTACT PLATING: GOLD ON THE MATING AREA, TIN PLATING ON THE CONTACT TAILS, NICKEL UNDERPLATE

## 845/895 SERIES HIGH TEMP CARD EDGE CONNECTOR CONTACT CODE 555,556,558,559,560 DIMENSIONS

YOUR CONNECTION TO QUALITY & SERVICE

Contact Code 559

|   | ACAD REFERENCE NO   | . 845-ENG-MASTER |
|---|---------------------|------------------|
|   | DRAWN: R.STA.MONICA | DATE:MAY.16/2017 |
|   | CHECKED:            | DATE:            |
|   | SCALE: 1:1          | SHEET 2 OF 2     |
| D | DRAWING NUMBER      | ISSUE            |

Contact Code 560

845-ENG-MASTER