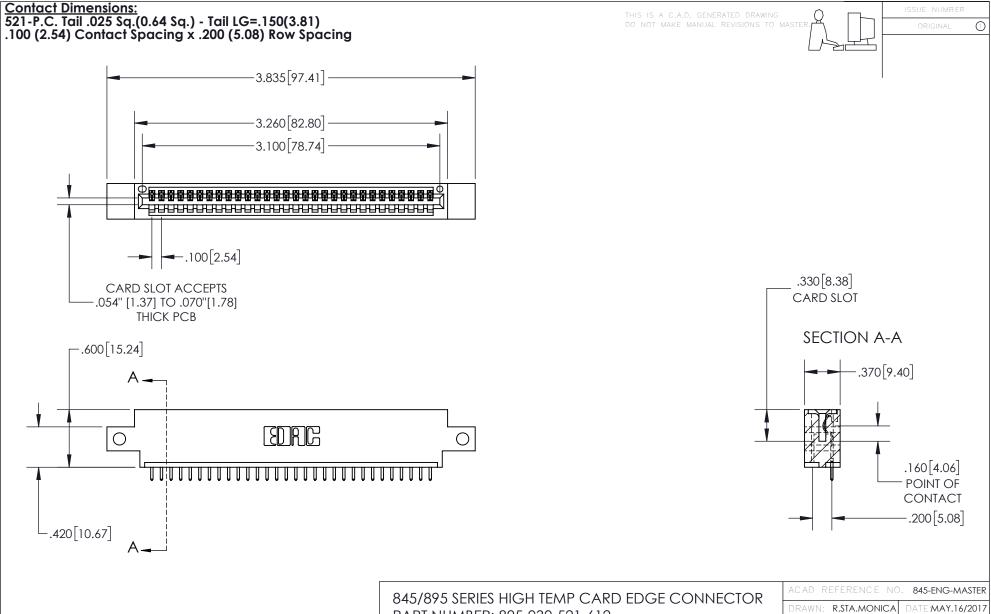

INSULATOR MATERIAL: THERMOPLASTIC, UL 94V-0

CONTACT MATERIAL; COPPER TIN ALLOY
CONTACT PLATING: GOLD ON THE MATING AREA, TIN PLATING
ON THE CONTACT TAILS, NICKEL UNDERPLATE

| 845/895 SERIES HIGH TEMP CARD EDGE CONNECTOR |
|----------------------------------------------|
| PART NUMBER: 895-030-521-612                 |