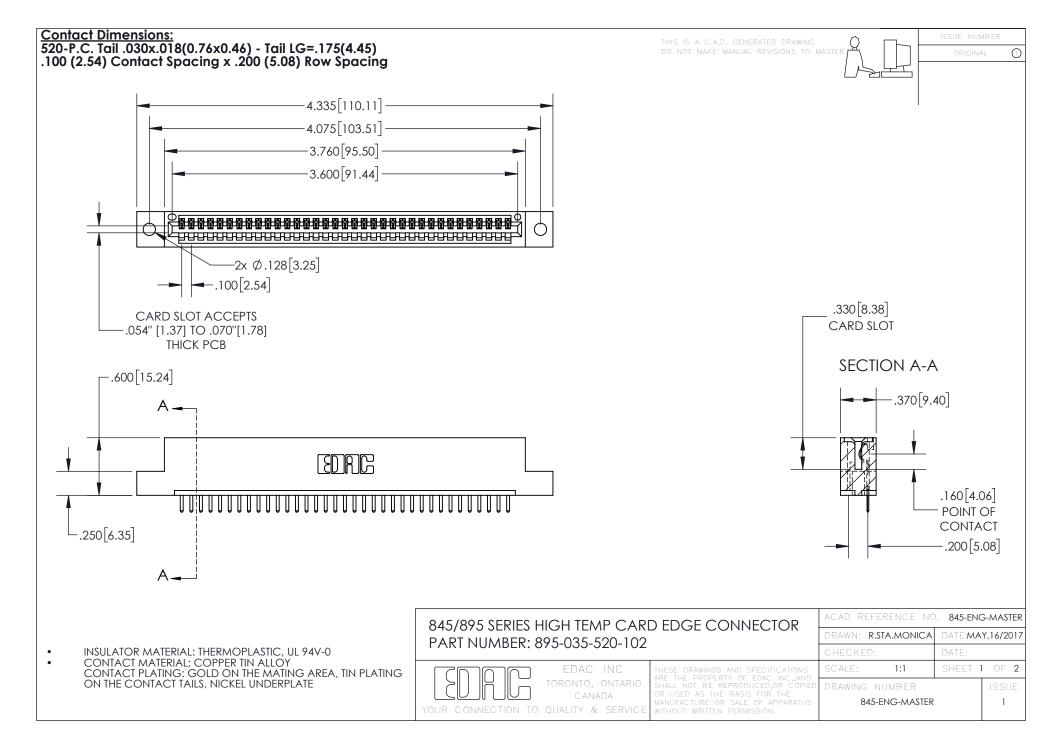

INSULATOR MATERIAL: THERMOPLASTIC POLYESTER, UL 94V-0 DAP MATERIAL AVAILABLE UPON REQUEST

**Contact Code 558** 

CONTACT MATERIAL; COPPER ALLOY CONTACT PLATING: GOLD ON THE MATING AREA, TIN PLATING ON THE CONTACT TAILS, NICKEL UNDERPLATE

## 845/895 SERIES HIGH TEMP CARD EDGE CONNECTOR CONTACT CODE 555,556,558,559,560 DIMENSIONS

YOUR CONNECTION TO QUALITY & SERVICE

Contact Code 559

|   | ACAD REFERENCE NO. 845-ENG-MASTER |                  |  |
|---|-----------------------------------|------------------|--|
|   | DRAWN: R.STA.MONICA               | DATE:MAY.16/2017 |  |
|   | CHECKED:                          | DATE:            |  |
|   | SCALE: 1:1                        | SHEET 2 OF 2     |  |
| D | DRAWING NUMBER                    | ISSUE            |  |

Contact Code 560