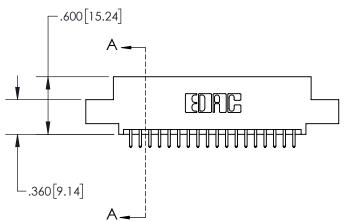

THIS IS A C.A.D. GENERATED DRAWING DO NOT MAKE MANUAL REVISIONS TO MASTER.

SSUE NUMBER

.160 [4.06] POINT OF CONTACT -.200 [5.08]

ACAD REFERENCE NO. 845-ENG-MASTER

ORIGINAL

| .330[8.38]<br>CARD SLOT |  |
|-------------------------|--|
| SECTION A-A             |  |
| .370[9.40]              |  |

| 845/895 SERIES HIGH TEMP CARI<br>PART NUMBER: 895-036-521-507 | DRAWN: R.STA.J                                                    | MONICA      | DATE: <b>MA</b> | Y.16/2017 |       |
|---------------------------------------------------------------|-------------------------------------------------------------------|-------------|-----------------|-----------|-------|
| 1 AKT NONIDEK, 075-000-321-307                                |                                                                   | CHECKED:    |                 | DATE:     |       |
| COOO EDAC INC                                                 | THESE DRAWINGS AND SPECIFICATIONS ARE THE PROPERTY OF EDAC INCAND | SCALE:      | 1:1             | SHEET 1   | OF 2  |
| TORONTO, ONTARIO                                              | SHALL NOT BE REPRODUCED, OR COPIED OR USED AS THE BASIS FOR THE   | DRAWING NUM | BER             |           | ISSUE |
| YOUR CONNECTION TO QUALITY & SERVICE                          | MANUFACTURE OR SALE OF APPARATUS                                  | 845-ENG     | 9-MASTER        |           | 1     |