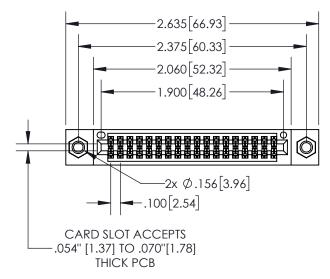

THIS IS A C.A.D. GENERATED DRAWING DO NOT MAKE MANUAL REVISIONS TO MASTER.

SSUE NUMBER

.160 [4.06] POINT OF CONTACT -.200 [5.08]

ACAD REFERENCE NO. 845-ENG-MASTER

ORIGINAL

| .330[8.38]<br>CARD SLOT |  |
|-------------------------|--|
| SECTION A-A             |  |
| .370[9.40]              |  |

| 845/895 SERIES HIGH TEMP CARI<br>PART NUMBER: 895-036-521-507 | DRAWN: R.STA.J                                                    | MONICA      | DATE: <b>MA</b> | Y.16/2017 |       |
|---------------------------------------------------------------|-------------------------------------------------------------------|-------------|-----------------|-----------|-------|
| 1 AKT NONIDEK, 075-000-321-307                                |                                                                   | CHECKED:    |                 | DATE:     |       |
| COOO EDAC INC                                                 | THESE DRAWINGS AND SPECIFICATIONS ARE THE PROPERTY OF EDAC INCAND | SCALE:      | 1:1             | SHEET 1   | OF 2  |
| TORONTO, ONTARIO                                              | SHALL NOT BE REPRODUCED, OR COPIED OR USED AS THE BASIS FOR THE   | DRAWING NUM | BER             |           | ISSUE |
| YOUR CONNECTION TO QUALITY & SERVICE                          | MANUFACTURE OR SALE OF APPARATUS                                  | 845-ENG     | 9-MASTER        |           | 1     |