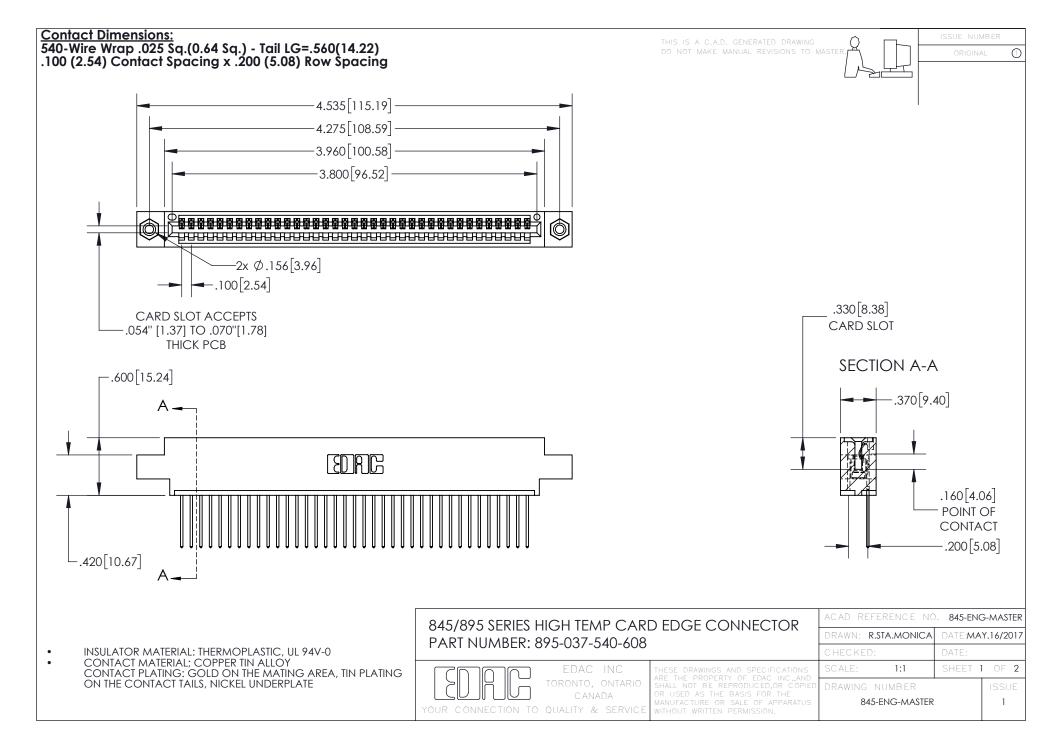

## 845/895 SERIES HIGH TEMP CARD EDGE CONNECTOR CONTACT CODE 555,556,558,559,560 DIMENSIONS

YOUR CONNECTION TO QUALITY & SERVICE

Contact Code 559

|   | ACAD REFERENCE NO. 845-ENG-MASTER |                  |  |
|---|-----------------------------------|------------------|--|
|   | DRAWN: R.STA.MONICA               | DATE:MAY.16/2017 |  |
|   | CHECKED:                          | DATE:            |  |
|   | SCALE: 1:1                        | SHEET 2 OF 2     |  |
| D | DRAWING NUMBER                    | ISSUE            |  |