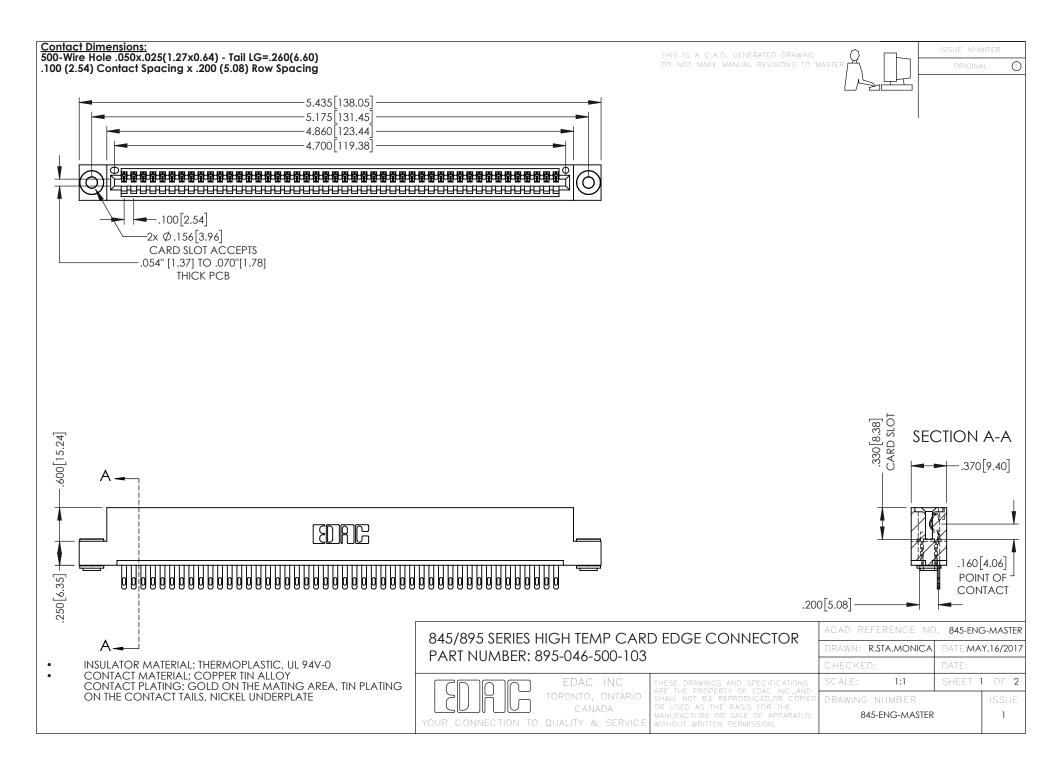

- INSULATOR MATERIAL: THERMOPLASTIC POLYESTER, UL 94V-0 DAP MATERIAL AVAILABLE UPON REQUEST
- CONTACT MATERIAL; COPPER ALLOY

**Contact Code 558** 

CONTACT PLATING: GOLD ON THE MATING AREA, TIN PLATING ON THE CONTACT TAILS, NICKEL UNDERPLATE

## 845/895 SERIES HIGH TEMP CARD EDGE CONNECTOR CONTACT CODE 555,556,558,559,560 DIMENSIONS

YOUR CONNECTION TO QUALITY & SERVICE

Contact Code 559

|   | ACAD REFERENCE NO   | . 845-ENG-MASTER |
|---|---------------------|------------------|
|   | DRAWN: R.STA.MONICA | DATE:MAY.16/2017 |
|   | CHECKED:            | DATE:            |
|   | SCALE: 1:1          | SHEET 2 OF 2     |
| D | DRAWING NUMBER      | ISSUE            |

Contact Code 560

845-ENG-MASTER