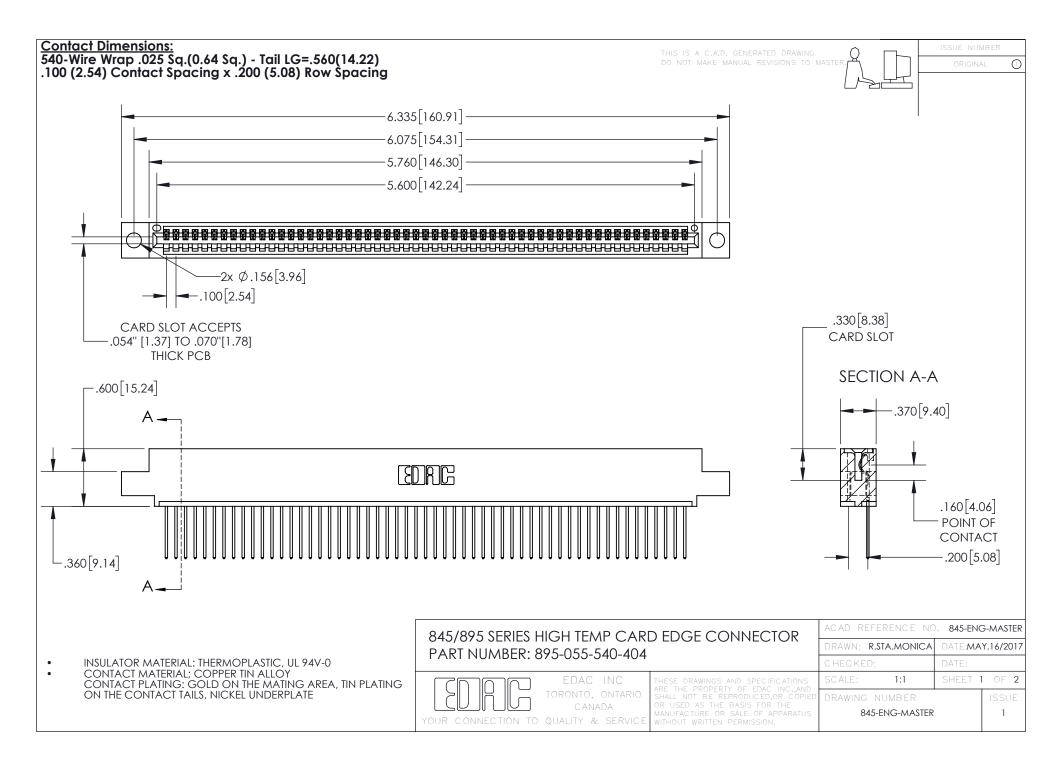

INSULATOR MATERIAL: THERMOPLASTIC POLYESTER, UL 94V-0 DAP MATERIAL AVAILABLE UPON REQUEST

**Contact Code 558** 

CONTACT MATERIAL; COPPER ALLOY CONTACT PLATING: GOLD ON THE MATING AREA, TIN PLATING ON THE CONTACT TAILS, NICKEL UNDERPLATE

## 845/895 SERIES HIGH TEMP CARD EDGE CONNECTOR CONTACT CODE 555,556,558,559,560 DIMENSIONS

YOUR CONNECTION TO QUALITY & SERVICE

Contact Code 559

|   | ACAD REFERENCE NO. 845-ENG-MASTER |                  |  |
|---|-----------------------------------|------------------|--|
|   | DRAWN: R.STA.MONICA               | DATE:MAY.16/2017 |  |
|   | CHECKED:                          | DATE:            |  |
|   | SCALE: 1:1                        | SHEET 2 OF 2     |  |
| D | DRAWING NUMBER                    | ISSUE            |  |

Contact Code 560