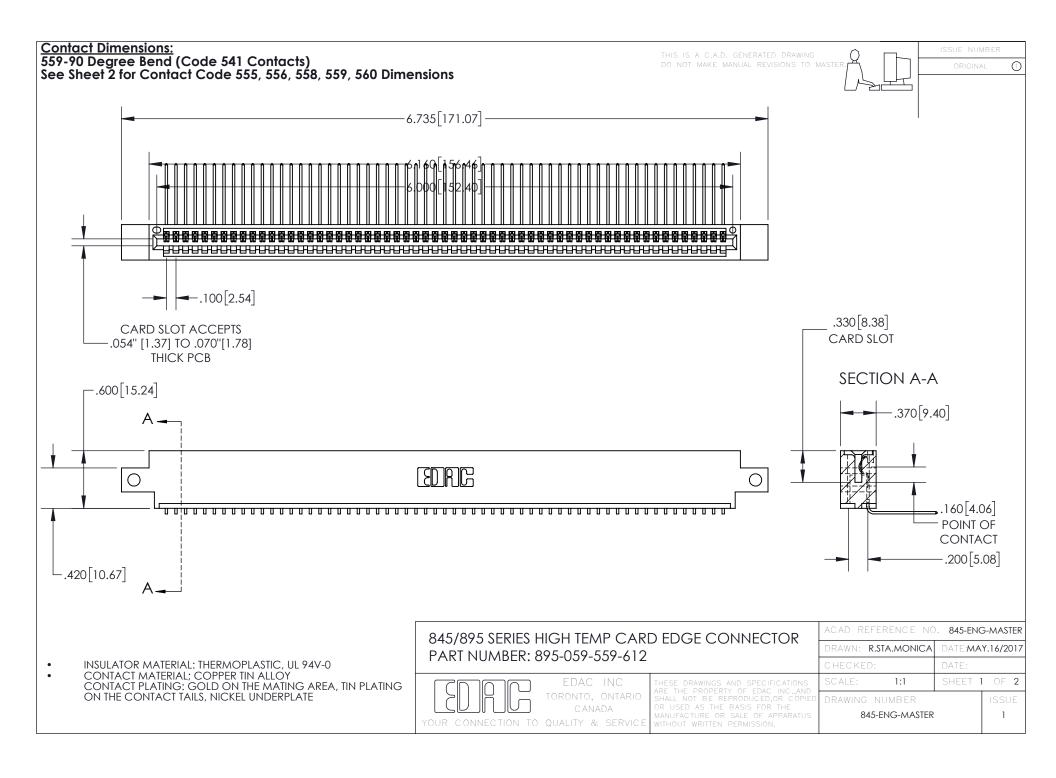

INSULATOR MATERIAL: THERMOPLASTIC POLYESTER, UL 94V-0 DAP MATERIAL AVAILABLE UPON REQUEST

**Contact Code 558** 

CONTACT MATERIAL; COPPER ALLOY CONTACT PLATING: GOLD ON THE MATING AREA, TIN PLATING ON THE CONTACT TAILS, NICKEL UNDERPLATE

## 845/895 SERIES HIGH TEMP CARD EDGE CONNECTOR CONTACT CODE 555,556,558,559,560 DIMENSIONS

YOUR CONNECTION TO QUALITY & SERVICE

Contact Code 559

|   | ACAD REFERENCE NO. 845-ENG-MASTER |                  |  |
|---|-----------------------------------|------------------|--|
|   | DRAWN: R.STA.MONICA               | DATE:MAY.16/2017 |  |
|   | CHECKED:                          | DATE:            |  |
|   | SCALE: 1:1                        | SHEET 2 OF 2     |  |
| D | DRAWING NUMBER                    | ISSUE            |  |

Contact Code 560