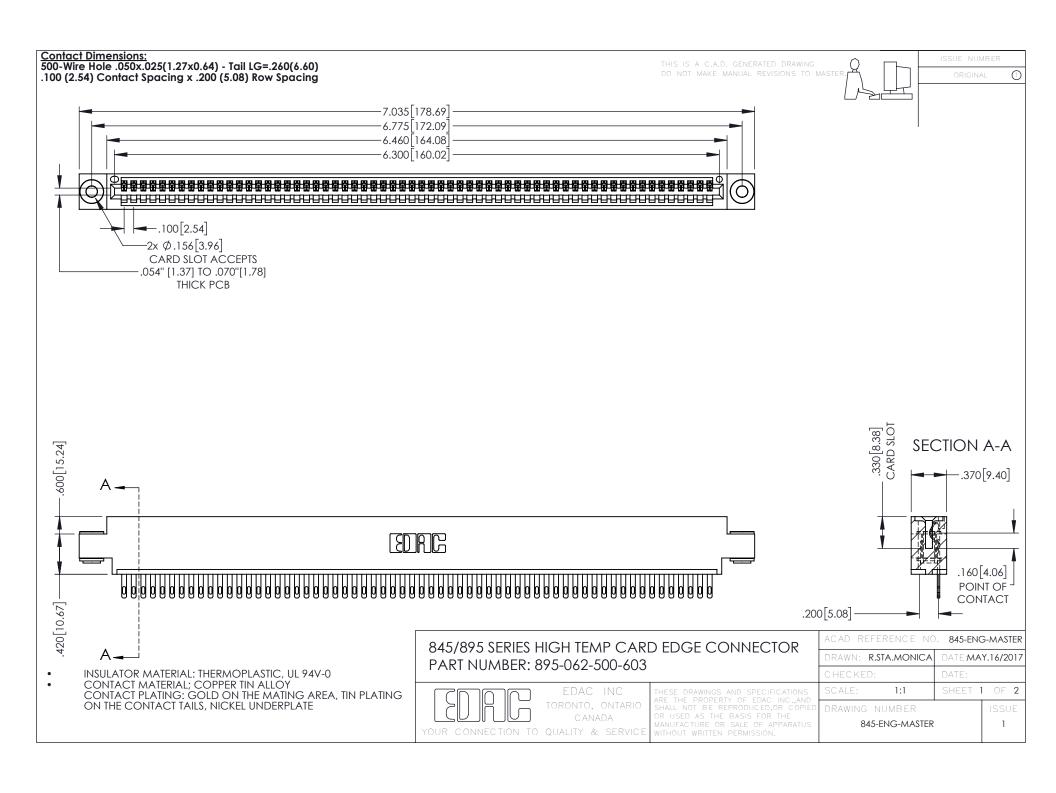

**Contact Code 558** Contact Code 559 Contact Code 560

- INSULATOR MATERIAL: THERMOPLASTIC POLYESTER, UL 94V-0 DAP MATERIAL AVAILABLE UPON REQUEST
- CONTACT MATERIAL; COPPER ALLOY

CONTACT PLATING: GOLD ON THE MATING AREA, TIN PLATING ON THE CONTACT TAILS, NICKEL UNDERPLATE

## 845/895 SERIES HIGH TEMP CARD EDGE CONNECTOR CONTACT CODE 555,556,558,559,560 DIMENSIONS

YOUR CONNECTION TO QUALITY & SERVICE

|   | ACAD REFERENCE NO. 845-ENG-MASTER |                  |
|---|-----------------------------------|------------------|
|   | DRAWN: R.STA.MONICA               | DATE:MAY.16/2017 |
|   | CHECKED:                          | DATE:            |
|   | SCALE: 1:1                        | SHEET 2 OF 2     |
| D | DRAWING NUMBER                    | ISSUE            |

845-ENG-MASTER