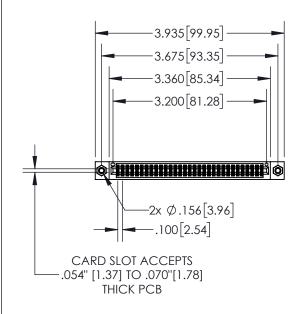

| 845 | /895 SERIES HIGH | TEMP CARD  | EDGE CONNECT | OR |
|-----|------------------|------------|--------------|----|
| PAF | RT NUMBER: 895-0 | 62-540-208 |              |    |

| ACAD REFERENCE NO. 845-ENG-MASTER |                  |  |  |  |
|-----------------------------------|------------------|--|--|--|
| DRAWN: R.STA.MONICA               | DATE:MAY.16/2017 |  |  |  |
| CHECKED:                          | DATE:            |  |  |  |
| SCALE: 1:2                        | SHEET 1 OF 2     |  |  |  |
| DRAWING NUMBER                    | ISSUE            |  |  |  |
| 845-ENG-MASTER                    | 1                |  |  |  |