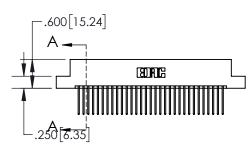

1

| .330[8.38]<br>CARD SLOT |                                   |  |  |  |
|-------------------------|-----------------------------------|--|--|--|
| -                       | .370[9.40]                        |  |  |  |
|                         | SECTION A-A                       |  |  |  |
| .150 [3.8]              | .160[4.06]<br>POINT OF<br>CONTACT |  |  |  |
| †<br>                   | <b></b> .200[5.08]                |  |  |  |