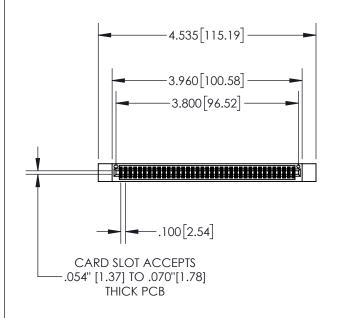

| 8 | 845/895 SERIES HIGH TEMP CARD EDGE CONNECTOR |
|---|----------------------------------------------|
| F | PART NUMBER: 895-074-540-512                 |

| ACAD REFERENCE NO. 845-ENG-MASTER |                  |       |  |  |
|-----------------------------------|------------------|-------|--|--|
| DRAWN: R.STA.MONICA               | DATE:MAY.16/2017 |       |  |  |
| CHECKED:                          | DATE:            |       |  |  |
| SCALE: 1:2                        | SHEET 1          | OF 2  |  |  |
| DRAWING NUMBER                    |                  | ISSUE |  |  |
| 845-ENG-MASTER                    | 1                |       |  |  |