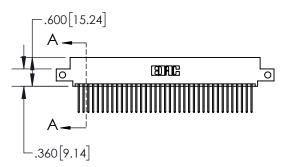

## 845/895 SERIES HIGH TEMP CARD EDGE CONNECTOR CONTACT CODE 555,556,558,559,560 DIMENSIONS

YOUR CONNECTION TO QUALITY & SERVICE

Contact Code 559

|   | ACAD REFERENCE NO   | . 845-ENG-MASTER |
|---|---------------------|------------------|
|   | DRAWN: R.STA.MONICA | DATE:MAY.16/2017 |
|   | CHECKED:            | DATE:            |
|   | SCALE: 1:1          | SHEET 2 OF 2     |
| D | DRAWING NUMBER      | ISSUE            |