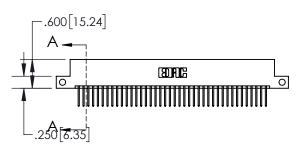

1

| .330[8.38]<br>CARD SLOT |                                   |  |  |  |
|-------------------------|-----------------------------------|--|--|--|
| -                       | .370[9.40]                        |  |  |  |
|                         | SECTION A-A                       |  |  |  |
| .150 (3.8)              | .160[4.06]<br>POINT OF<br>CONTACT |  |  |  |
| -                       | 200[5.08]                         |  |  |  |

## 845/895 SERIES HIGH TEMP CARD EDGE CONNECTOR CONTACT CODE 555,556,558,559,560 DIMENSIONS

YOUR CONNECTION TO QUALITY & SERVICE

|   | ACAD REFERENCE NO   | . 845-ENG-MASTER |
|---|---------------------|------------------|
|   | DRAWN: R.STA.MONICA | DATE:MAY.16/2017 |
|   | CHECKED:            | DATE:            |
|   | SCALE: 1:1          | SHEET 2 OF 2     |
| D | DRAWING NUMBER      | ISSUE            |