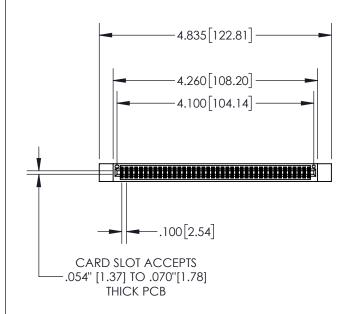

| 845/895 SERIES HIGH TEMP CARD EDGE CONNECTOR |
|----------------------------------------------|
| PART NUMBER: 895-080-523-212                 |

| ACAD REFERENCE NO. 845-ENG-MASTER |                  |  |
|-----------------------------------|------------------|--|
| DRAWN: R.STA.MONICA               | DATE:MAY.16/2017 |  |
| CHECKED:                          | DATE:            |  |
| SCALE: 1:2                        | SHEET 1 OF 2     |  |
| DRAWING NUMBER                    | ISSUE            |  |

## **Contact Dimensions:** 523-P.C. Tail .025 Sq.(0.64 Sq.) - Tail LG=.390(9.91) .100 (2.54) Contact Spacing x .200 (5.08) Row Spacing

- INSULATOR MATERIAL: THERMOPLASTIC, UL 94V-0
- CONTACT MATERIAL; COPPER TIN ALLOY
  CONTACT PLATING: GOLD ON THE MATING AREA, TIN PLATING
  ON THE CONTACT TAILS, NICKEL UNDERPLATE