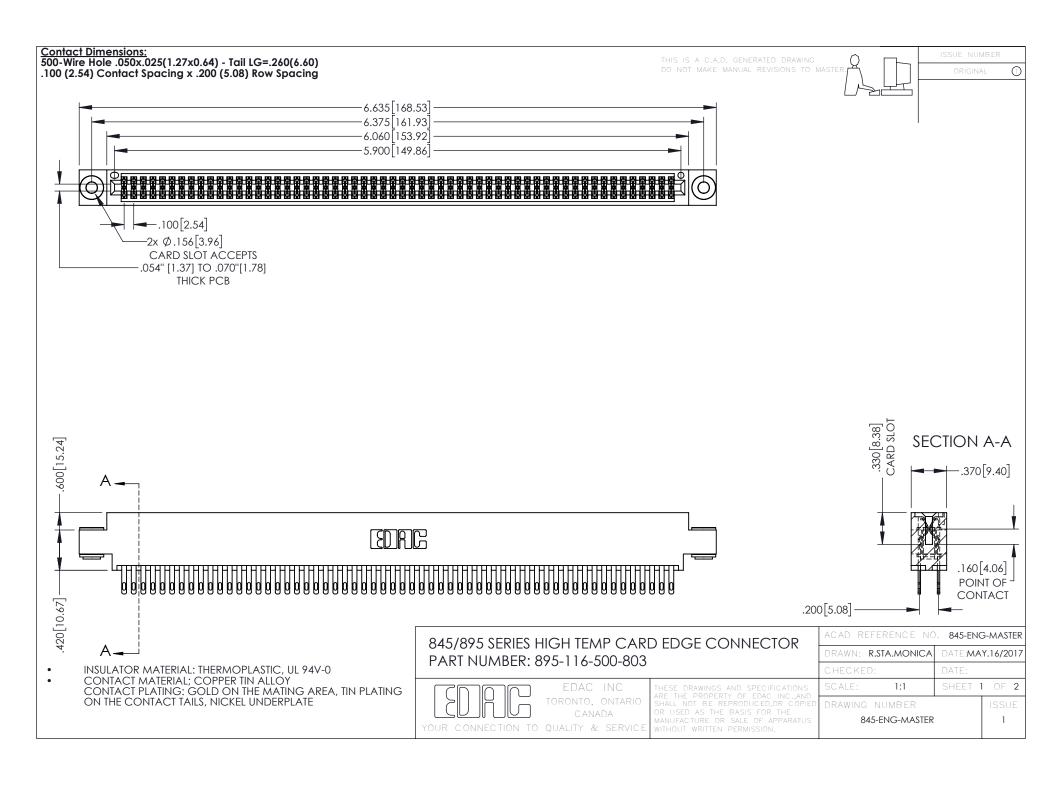

**Contact Code 558** Contact Code 559 Contact Code 560

- INSULATOR MATERIAL: THERMOPLASTIC POLYESTER, UL 94V-0 DAP MATERIAL AVAILABLE UPON REQUEST
- CONTACT MATERIAL; COPPER ALLOY

CONTACT PLATING: GOLD ON THE MATING AREA, TIN PLATING ON THE CONTACT TAILS, NICKEL UNDERPLATE

## 845/895 SERIES HIGH TEMP CARD EDGE CONNECTOR CONTACT CODE 555,556,558,559,560 DIMENSIONS

YOUR CONNECTION TO QUALITY & SERVICE

|   | ACAD REFERENCE NO. 845-ENG-MASTER |                  |
|---|-----------------------------------|------------------|
|   | DRAWN: R.STA.MONICA               | DATE:MAY.16/2017 |
|   | CHECKED:                          | DATE:            |
|   | SCALE: 1:1                        | SHEET 2 OF 2     |
| D | DRAWING NUMBER                    | ISSUE            |

845-ENG-MASTER