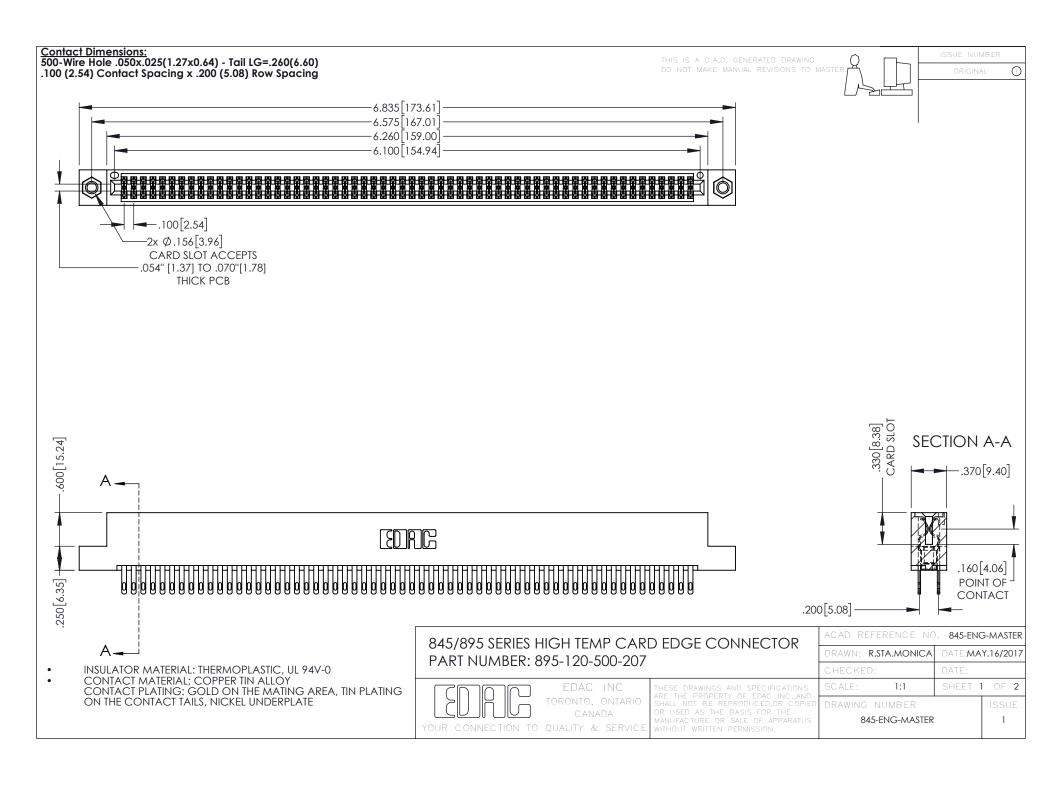

## 845/895 SERIES HIGH TEMP CARD EDGE CONNECTOR CONTACT CODE 555,556,558,559,560 DIMENSIONS

YOUR CONNECTION TO QUALITY & SERVICE

|   | ACAD REFERENCE NO. 845-ENG-MASTER |                  |
|---|-----------------------------------|------------------|
|   | DRAWN: R.STA.MONICA               | DATE:MAY.16/2017 |
|   | CHECKED:                          | DATE:            |
|   | SCALE: 1:1                        | SHEET 2 OF 2     |
| D | DRAWING NUMBER                    | ISSUE            |