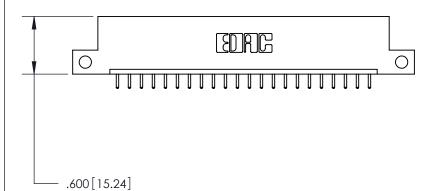

THIS IS A C.A.D. GENERATED DRAWING DO NOT MAKE MANUAL REVISIONS TO MASTER.

ISSUE NUMBER

.165[4.19]

.375 [9.54]

ORIGINAL

1

.060 [1.52] .125(3.18) to .210(5.33) **Outside Tails** .125(3.18) to .210(5.33) **Outside Tails** 

**Contact Code 560** 

INSULATOR MATERIAL: THERMOPLASTIC POLYESTER, UL 94V-0 CONTACT MATERIAL; COPPER, NICKEL, TIN ALLOY CA-725 CONTACT PLATING: GOLD ON THE MATING AREA, TIN-LEAD ON THE CONTACT TAILS, NICKEL UNDERPLATE

**Contact Code 558** 

## 846/896 SERIES HIGH TEMP CARD EDGE CONNECTOR CONTACT CODE 555,556,558,559,560 DIMENSIONS

.150 [3.81]

YOUR CONNECTION TO QUALITY & SERVICE

**Contact Code 559** 

**EDAC INC** TORONTO, ONTARIO CANADA

THESE DRAWINGS AND SPECIFICATIONS ARE THE PROPERTY OF EDAC INC.,AND SHALL NOT BE REPRODUCED, OR COPIED OR USED AS THE BASIS FOR THE MANUFACTURE OR SALE OF APPARATUS WITHOUT WRITTEN PERMISSION.

| ACAD REFERENCE NO. | 846-ENG-MASTER   |
|--------------------|------------------|
| DRAWN: J.LEE       | DATE: APR. 22/09 |
| CHECKED:           | DATE:            |
| SCALE: 1:1         | SHEET 2 OF 2     |
| DRAWING NUMBER     | ISSUE            |
| 846-ENG-MASTER     | 1                |