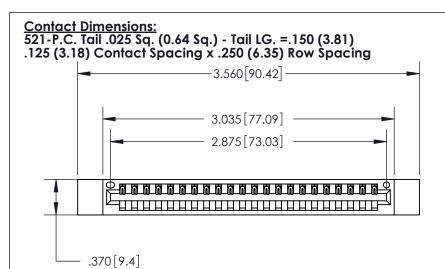

THIS IS A C.A.D. GENERATED DRAWING DO NOT MAKE MANUAL REVISIONS TO MASTER.

ISSUE NUMBER

ORIGINAL

Card Slot Accepts .054 [1.37] to .070 [1.78] Thick P.C. Board .330 [8.38] Card Slot .160 [4.07] Point of Contact -

INSULATOR MATERIAL: THERMOPLASTIC POLYESTER, UL 94V-0 CONTACT MATERIAL; COPPER, NICKEL, TIN ALLOY CA-725

CONTACT PLATING: GOLD ON THE MATING AREA, TIN-LEAD ON THE CONTACT TAILS, NICKEL UNDERPLATE

## 846/896 SERIES HIGH TEMP CARD EDGE CONNECTOR PART NUMBER: 896-022-521-112

YOUR CONNECTION TO QUALITY & SERVICE

**EDAC INC** TORONTO, ONTARIO CANADA

THESE DRAWINGS AND SPECIFICATIONS ARE THE PROPERTY OF EDAC INC., AND SHALL NOT BE REPRODUCED, OR COPIED OR USED AS THE BASIS FOR THE MANUFACTURE OR SALE OF APPARATUS WITHOUT WRITTEN PERMISSION.

| ACAD REFERENCE NO. | 846-ENG-MASTER   |
|--------------------|------------------|
| DRAWN: J.LEE       | DATE: APR. 22/09 |
| CHECKED:           | DATE:            |
| SCALE: 1:1         | SHEET 1 OF 2     |
| DRAWING NUMBER     | ISSUE            |
| 846-FNG-MASTER     | 1                |