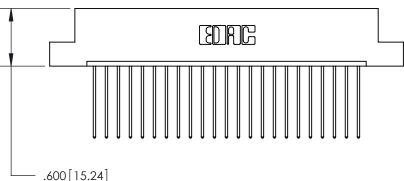

PART NUMBER: 896-023-541-108 **EDAC INC** THESE DRAWINGS AND SPECIFICATIONS

TORONTO, ONTARIO CANADA

ARE THE PROPERTY OF EDAC INC.,AND SHALL NOT BE REPRODUCED, OR COPIED OR USED AS THE BASIS FOR THE MANUFACTURE OR SALE OF APPARATUS WITHOUT WRITTEN PERMISSION.

THIS IS A C.A.D. GENERATED DRAWING DO NOT MAKE MANUAL REVISIONS TO MASTER.

| ACAD REFERENCE NO. | 846-ENG-MASTER |           |
|--------------------|----------------|-----------|
| DRAWN: J.LEE       | DATE: AF       | PR. 22/09 |
| CHECKED:           | DATE:          |           |
| SCALE: 1:1         | SHEET 1        | OF 2      |
| DRAWING NUMBER     |                | ISSUE     |
| 846-ENG-MASTER     |                | 1         |