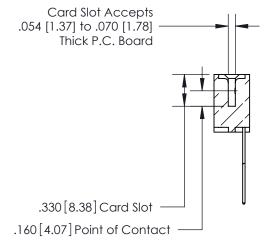

ISSUE NUMBER

.165[4.19]

.375 [9.54]

ORIGINAL

1

.060 [1.52] .125(3.18) to .210(5.33) **Outside Tails** .125(3.18) to .210(5.33) **Outside Tails** 

**Contact Code 560** 

INSULATOR MATERIAL: THERMOPLASTIC POLYESTER, UL 94V-0 CONTACT MATERIAL; COPPER, NICKEL, TIN ALLOY CA-725 CONTACT PLATING: GOLD ON THE MATING AREA, TIN-LEAD ON THE CONTACT TAILS, NICKEL UNDERPLATE

**Contact Code 558** 

## 846/896 SERIES HIGH TEMP CARD EDGE CONNECTOR CONTACT CODE 555,556,558,559,560 DIMENSIONS

.150 [3.81]

YOUR CONNECTION TO QUALITY & SERVICE

**Contact Code 559** 

**EDAC INC** TORONTO, ONTARIO CANADA

THESE DRAWINGS AND SPECIFICATIONS ARE THE PROPERTY OF EDAC INC.,AND SHALL NOT BE REPRODUCED, OR COPIED OR USED AS THE BASIS FOR THE MANUFACTURE OR SALE OF APPARATUS WITHOUT WRITTEN PERMISSION.