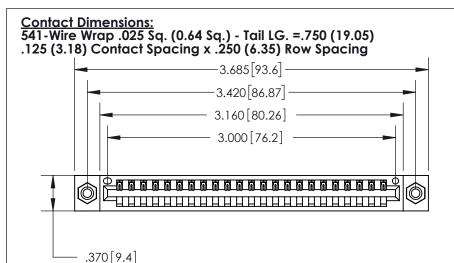

INSULATOR MATERIAL: THERMOPLASTIC POLYESTER, UL 94V-0 CONTACT MATERIAL; COPPER, NICKEL, TIN ALLOY CA-725

CONTACT PLATING: GOLD ON THE MATING AREA, TIN-LEAD ON THE CONTACT TAILS, NICKEL UNDERPLATE

846/896 SERIES HIGH TEMP CARD EDGE CONNECTOR

PART NUMBER: 896-023-541-108 **EDAC INC** THESE DRAWINGS AND SPECIFICATIONS

TORONTO, ONTARIO CANADA

ARE THE PROPERTY OF EDAC INC.,AND SHALL NOT BE REPRODUCED, OR COPIED OR USED AS THE BASIS FOR THE MANUFACTURE OR SALE OF APPARATUS WITHOUT WRITTEN PERMISSION.