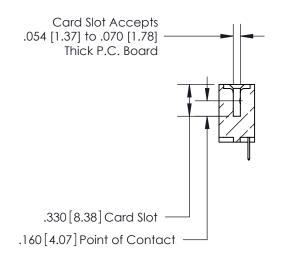

THIS IS A C.A.D. GENERATED DRAWING DO NOT MAKE MANUAL REVISIONS TO MASTER.

ISSUE NUMBER

.165[4.19]

.375 [9.54]

ORIGINAL

1

.060 [1.52] .125(3.18) to .210(5.33) **Outside Tails** .125(3.18) to .210(5.33) **Outside Tails** 

**Contact Code 560** 

INSULATOR MATERIAL: THERMOPLASTIC POLYESTER, UL 94V-0 CONTACT MATERIAL; COPPER, NICKEL, TIN ALLOY CA-725 CONTACT PLATING: GOLD ON THE MATING AREA, TIN-LEAD ON THE CONTACT TAILS, NICKEL UNDERPLATE