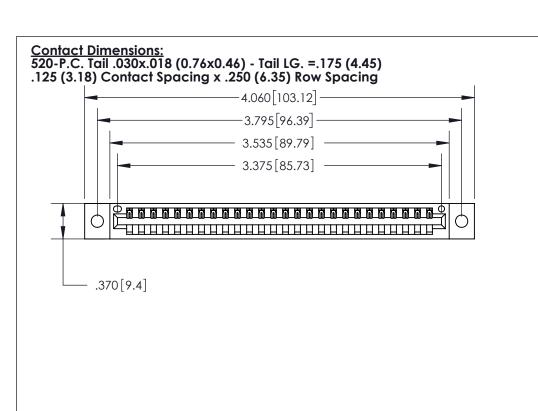

THIS IS A C.A.D. GENERATED DRAWING DO NOT MAKE MANUAL REVISIONS TO MASTER.

ISSUE NUMBER ORIGINAL

.600 [15.24]

INSULATOR MATERIAL: THERMOPLASTIC POLYESTER, UL 94V-0 CONTACT MATERIAL; COPPER, NICKEL, TIN ALLOY CA-725

CONTACT PLATING: GOLD ON THE MATING AREA, TIN-LEAD

ON THE CONTACT TAILS, NICKEL UNDERPLATE

846/896 SERIES HIGH TEMP CARD EDGE CONNECTOR PART NUMBER: 896-026-520-102

YOUR CONNECTION TO QUALITY & SERVICE

**EDAC INC** TORONTO, ONTARIO CANADA