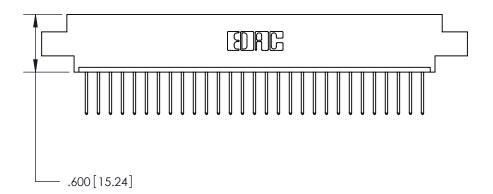

THIS IS A C.A.D. GENERATED DRAWING DO NOT MAKE MANUAL REVISIONS TO MASTER.

ISSUE NUMBER ORIGINAL

Card Slot Accepts .054 [1.37] to .070 [1.78] Thick P.C. Board .330 [8.38] Card Slot .160 [4.07] Point of Contact -

INSULATOR MATERIAL: THERMOPLASTIC POLYESTER, UL 94V-0 CONTACT MATERIAL; COPPER, NICKEL, TIN ALLOY CA-725 CONTACT PLATING: GOLD ON THE MATING AREA, TIN-LEAD ON THE CONTACT TAILS, NICKEL UNDERPLATE

846/896 SERIES HIGH TEMP CARD EDGE CONNECTOR PART NUMBER: 896-029-522-602