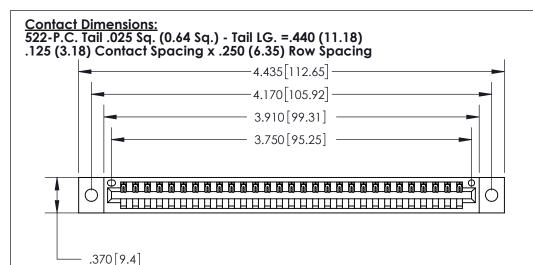

THIS IS A C.A.D. GENERATED DRAWING DO NOT MAKE MANUAL REVISIONS TO MASTER.

ISSUE NUMBER ORIGINAL

Card Slot Accepts .054 [1.37] to .070 [1.78] Thick P.C. Board .330 [8.38] Card Slot .160 [4.07] Point of Contact -

INSULATOR MATERIAL: THERMOPLASTIC POLYESTER, UL 94V-0 CONTACT MATERIAL; COPPER, NICKEL, TIN ALLOY CA-725 CONTACT PLATING: GOLD ON THE MATING AREA, TIN-LEAD ON THE CONTACT TAILS, NICKEL UNDERPLATE

846/896 SERIES HIGH TEMP CARD EDGE CONNECTOR PART NUMBER: 896-029-522-602