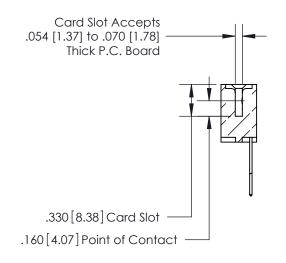

THIS IS A C.A.D. GENERATED DRAWING DO NOT MAKE MANUAL REVISIONS TO MASTER.

ISSUE NUMBER

.165[4.19]

.375 [9.54]

ORIGINAL

1

.060 [1.52] .125(3.18) to .210(5.33) **Outside Tails** .125(3.18) to .210(5.33) **Outside Tails** 

## 846/896 SERIES HIGH TEMP CARD EDGE CONNECTOR CONTACT CODE 555,556,558,559,560 DIMENSIONS

.150 [3.81]

YOUR CONNECTION TO QUALITY & SERVICE

**Contact Code 559** 

**EDAC INC** TORONTO, ONTARIO CANADA

THESE DRAWINGS AND SPECIFICATIONS ARE THE PROPERTY OF EDAC INC.,AND SHALL NOT BE REPRODUCED, OR COPIED OR USED AS THE BASIS FOR THE MANUFACTURE OR SALE OF APPARATUS WITHOUT WRITTEN PERMISSION.