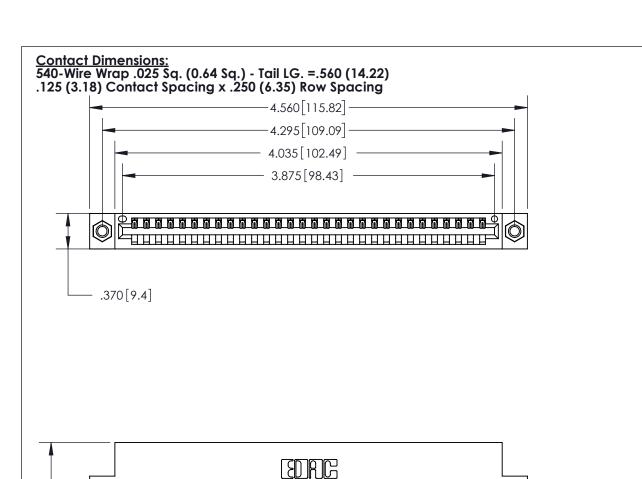

THIS IS A C.A.D. GENERATED DRAWING DO NOT MAKE MANUAL REVISIONS TO MASTER.

ISSUE NUMBER ORIGINAL

INSULATOR MATERIAL: THERMOPLASTIC POLYESTER, UL 94V-0 CONTACT MATERIAL; COPPER, NICKEL, TIN ALLOY CA-725 CONTACT PLATING: GOLD ON THE MATING AREA, TIN-LEAD

ON THE CONTACT TAILS, NICKEL UNDERPLATE

.600 [15.24]

846/896 SERIES HIGH TEMP CARD EDGE CONNECTOR PART NUMBER: 896-030-540-107

YOUR CONNECTION TO QUALITY & SERVICE

**EDAC INC** TORONTO, ONTARIO CANADA

THESE DRAWINGS AND SPECIFICATIONS ARE THE PROPERTY OF EDAC INC.,AND SHALL NOT BE REPRODUCED, OR COPIED OR USED AS THE BASIS FOR THE MANUFACTURE OR SALE OF APPARATUS WITHOUT WRITTEN PERMISSION.

| ACAD REFERENCE NO. | 846-ENG-MASTER   |
|--------------------|------------------|
| DRAWN: J.LEE       | DATE: APR. 22/09 |
| CHECKED:           | DATE:            |
| SCALE: 1:1         | SHEET 1 OF 2     |
| DRAWING NUMBER     | ISSUE            |
| 846-FNG-MASTER     | 1 1              |