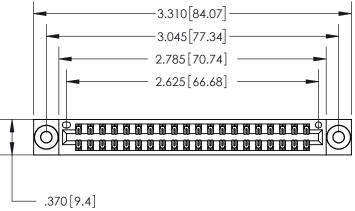

846/896 SERIES HIGH TEMP CARD EDGE CONNECTOR PART NUMBER: 896-040-555-203

**EDAC INC** TORONTO, ONTARIO CANADA

THESE DRAWINGS AND SPECIFICATIONS ARE THE PROPERTY OF EDAC INC.,AND SHALL NOT BE REPRODUCED, OR COPIED OR USED AS THE BASIS FOR THE MANUFACTURE OR SALE OF APPARATUS WITHOUT WRITTEN PERMISSION.

| ACAD REFERENCE N | O. 846-ENG-MASTER |
|------------------|-------------------|
| DRAWN: J.LEE     | DATE: APR. 22/09  |
| CHECKED:         | DATE:             |
| SCALE: 1:1       | SHEET 1 OF 2      |
| DRAWING NUMBER   | ISSUE             |
| 846-ENG-MAS      | STER 1            |