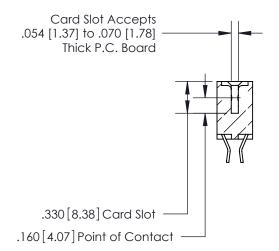

<u>Contact Dimensions:</u> 555-Extender Board Bend (Code 500 Contacts) See Sheet 2 for Contact Code 555, 556, 558, 559, 560 Dimensions

- INSULATOR MATERIAL: THERMOPLASTIC POLYESTER, UL 94V-0 CONTACT MATERIAL; COPPER, NICKEL, TIN ALLOY CA-725
- CONTACT PLATING: GOLD ON THE MATING AREA, TIN-LEAD ON THE CONTACT TAILS, NICKEL UNDERPLATE

1

.060 [1.52] .125(3.18) to .210(5.33) **Outside Tails** .125(3.18) to .210(5.33) **Outside Tails** 

**Contact Code 560** 

INSULATOR MATERIAL: THERMOPLASTIC POLYESTER, UL 94V-0 CONTACT MATERIAL; COPPER, NICKEL, TIN ALLOY CA-725 CONTACT PLATING: GOLD ON THE MATING AREA, TIN-LEAD ON THE CONTACT TAILS, NICKEL UNDERPLATE

**Contact Code 558** 

## 846/896 SERIES HIGH TEMP CARD EDGE CONNECTOR CONTACT CODE 555,556,558,559,560 DIMENSIONS

.150 [3.81]

YOUR CONNECTION TO QUALITY & SERVICE

**Contact Code 559** 

**EDAC INC** TORONTO, ONTARIO CANADA

THESE DRAWINGS AND SPECIFICATIONS ARE THE PROPERTY OF EDAC INC.,AND SHALL NOT BE REPRODUCED, OR COPIED OR USED AS THE BASIS FOR THE MANUFACTURE OR SALE OF APPARATUS WITHOUT WRITTEN PERMISSION.