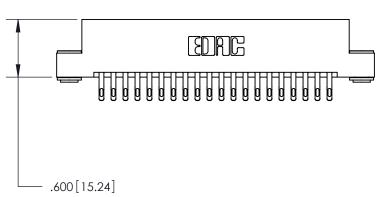

846/896 SERIES HIGH TEMP CARD EDGE CONNECTOR PART NUMBER: 896-040-555-203

**EDAC INC** TORONTO, ONTARIO CANADA

THESE DRAWINGS AND SPECIFICATIONS ARE THE PROPERTY OF EDAC INC.,AND SHALL NOT BE REPRODUCED, OR COPIED OR USED AS THE BASIS FOR THE MANUFACTURE OR SALE OF APPARATUS WITHOUT WRITTEN PERMISSION.

| ACAD REFERENCE N | O. 846-ENG-MASTER |
|------------------|-------------------|
| DRAWN: J.LEE     | DATE: APR. 22/09  |
| CHECKED:         | DATE:             |
| SCALE: 1:1       | SHEET 1 OF 2      |
| DRAWING NUMBER   | ISSUE             |
| 846-ENG-MAS      | STER 1            |