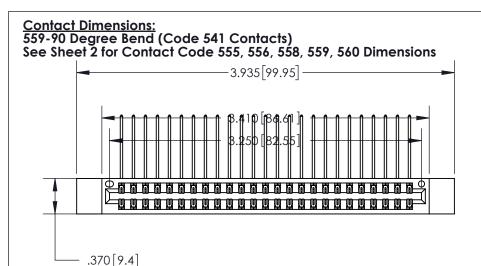

ISSUE NUMBER ORIGINAL

.054 [1.37] to .070 [1.78] Thick P.C. Board .330 [8.38] Card Slot .160 [4.07] Point of Contact -

Card Slot Accepts

846/896 SERIES HIGH TEMP CARD EDGE CONNECTOR PART NUMBER: 896-050-559-812