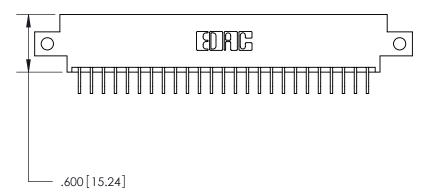

ISSUE NUMBER ORIGINAL

.054 [1.37] to .070 [1.78] Thick P.C. Board .330 [8.38] Card Slot .160 [4.07] Point of Contact -

Card Slot Accepts

846/896 SERIES HIGH TEMP CARD EDGE CONNECTOR PART NUMBER: 896-050-559-812