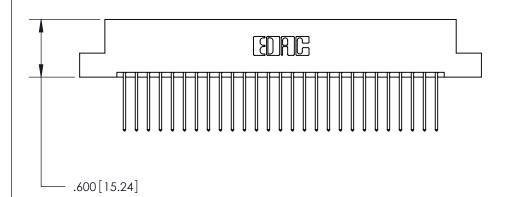

THIS IS A C.A.D. GENERATED DRAWING DO NOT MAKE MANUAL REVISIONS TO MASTER.

ISSUE NUMBER

ORIGINAL

Card Slot Accepts .054 [1.37] to .070 [1.78] Thick P.C. Board .330 [8.38] Card Slot .160 [4.07] Point of Contact -

INSULATOR MATERIAL: THERMOPLASTIC POLYESTER, UL 94V-0 CONTACT MATERIAL; COPPER, NICKEL, TIN ALLOY CA-725

CONTACT PLATING: GOLD ON THE MATING AREA, TIN-LEAD ON THE CONTACT TAILS, NICKEL UNDERPLATE

846/896 SERIES HIGH TEMP CARD EDGE CONNECTOR PART NUMBER: 896-054-540-202