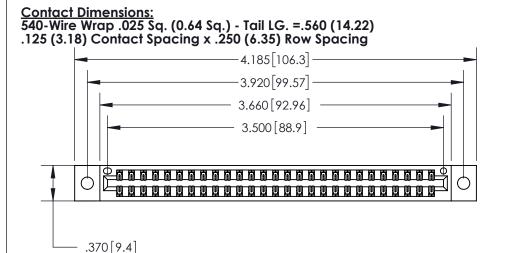

THIS IS A C.A.D. GENERATED DRAWING DO NOT MAKE MANUAL REVISIONS TO MASTER.

ISSUE NUMBER

ORIGINAL

Card Slot Accepts .054 [1.37] to .070 [1.78] Thick P.C. Board .330 [8.38] Card Slot .160 [4.07] Point of Contact -

INSULATOR MATERIAL: THERMOPLASTIC POLYESTER, UL 94V-0 CONTACT MATERIAL; COPPER, NICKEL, TIN ALLOY CA-725

CONTACT PLATING: GOLD ON THE MATING AREA, TIN-LEAD ON THE CONTACT TAILS, NICKEL UNDERPLATE

846/896 SERIES HIGH TEMP CARD EDGE CONNECTOR PART NUMBER: 896-054-540-202