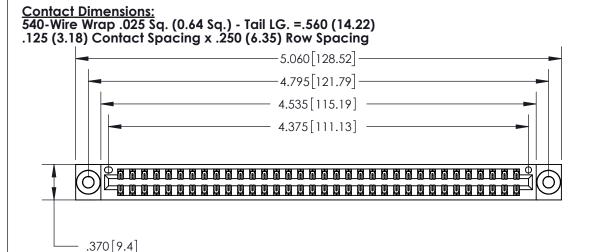

## 846/896 SERIES HIGH TEMP CARD EDGE CONNECTOR PART NUMBER: 896-068-540-803

YOUR CONNECTION TO QUALITY & SERVICE

**EDAC INC** TORONTO, ONTARIO CANADA

THESE DRAWINGS AND SPECIFICATIONS ARE THE PROPERTY OF EDAC INC.,AND SHALL NOT BE REPRODUCED, OR COPIED OR USED AS THE BASIS FOR THE MANUFACTURE OR SALE OF APPARATUS WITHOUT WRITTEN PERMISSION.

|  | ACAD REFERENCE NO. | 846-ENG-MASTER   |  |
|--|--------------------|------------------|--|
|  | DRAWN: J.LEE       | DATE: APR. 22/09 |  |
|  | CHECKED:           | DATE:            |  |
|  | SCALE: 1:1         | SHEET 1 OF 2     |  |
|  | DRAWING NUMBER     | ISSUE            |  |
|  | 846-FNG-MASTER     | 1                |  |