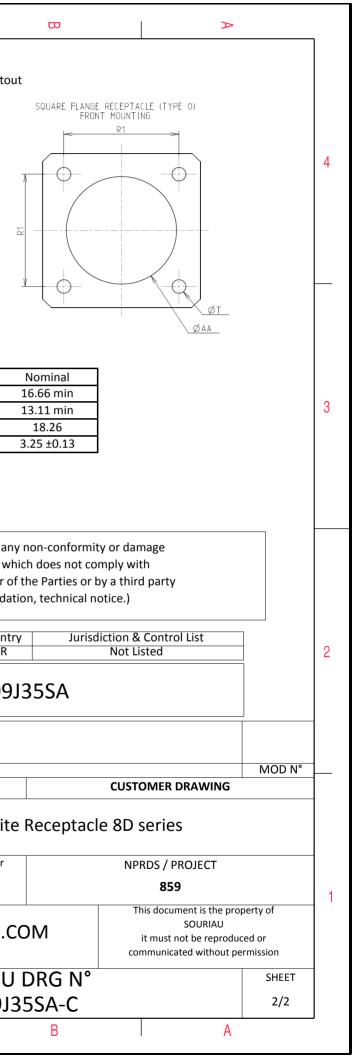

|          | <b>工</b>                                                                                                               | ۵                                                                                                                                                                                      | гт — | m | D                        | 0                                                                                                       |                              |
|----------|------------------------------------------------------------------------------------------------------------------------|----------------------------------------------------------------------------------------------------------------------------------------------------------------------------------------|------|---|--------------------------|---------------------------------------------------------------------------------------------------------|------------------------------|
|          |                                                                                                                        | Contact Layout                                                                                                                                                                         |      |   |                          | P                                                                                                       | anel Cutou                   |
| 4        | -×                                                                                                                     | $5 \oplus 0^{7}$<br>$4 \oplus 0^{2}$<br>$2^{2}$<br>Contacts<br>(Insert arrangement 9-35)                                                                                               |      |   | A                        | SQUARE FLANGE RECEPTACLE (TYPE 0)<br>REAR MOUNTING                                                      |                              |
|          | Cont<br>positi<br>10<br>11<br>2<br>3<br>3<br>4<br>5<br>6<br>6<br>(Applicab)                                            | + 0.45 (1.14) + 0.78 (1.98)<br>+ 0.78 (1.98) - 0.45 (1.14)<br>+ 0.00 (0.00) - 0.90 (2.29)<br>- 0.78 (1.98) - 0.45 (1.14)<br>- 0.45 (1.14) + 0.77 (1.98)<br>+ 0.00 (0.00) + 0.00 (0.00) |      |   | ¥                        | ØA                                                                                                      | Ź <u>T</u>                   |
|          | Shell         Arrangement         Numbridge           size         no.         conta           9         -35         6 | acts contacts rating location                                                                                                                                                          |      |   |                          | Dim                                                                                                     |                              |
| ယ        |                                                                                                                        |                                                                                                                                                                                        |      |   |                          | ØA<br>ØAA<br>R1<br>ØT                                                                                   |                              |
|          |                                                                                                                        |                                                                                                                                                                                        |      |   |                          |                                                                                                         |                              |
|          |                                                                                                                        |                                                                                                                                                                                        |      |   |                          | SOURIAU shall not be lia<br>due to a use of the Pr<br>the Specifications issued b<br>(professional reco | roducts wh<br>by either of   |
| N        |                                                                                                                        |                                                                                                                                                                                        |      |   |                          |                                                                                                         | Country<br>FR                |
|          |                                                                                                                        |                                                                                                                                                                                        |      |   | A 03-10-20               | PN: 8                                                                                                   | D009J                        |
|          |                                                                                                                        |                                                                                                                                                                                        |      |   | ISS DATE<br>Designed By: |                                                                                                         |                              |
|          |                                                                                                                        |                                                                                                                                                                                        |      |   | TITLE                    |                                                                                                         | nposite                      |
| <u> </u> |                                                                                                                        |                                                                                                                                                                                        |      |   | SCALE<br>NA              |                                                                                                         | eral linear<br>erances:<br>± |
|          |                                                                                                                        |                                                                                                                                                                                        |      |   | SOURIA                   |                                                                                                         |                              |
|          |                                                                                                                        |                                                                                                                                                                                        |      |   | FORMAT<br>A3             | 80                                                                                                      | JRIAU<br>0009J3              |
|          | Н                                                                                                                      | G                                                                                                                                                                                      | F    | E | D                        | С                                                                                                       |                              |