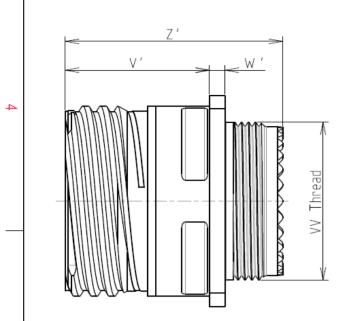

: 9.4 g ± 10%

8D 0

| Connector dimension |             |  |  |  |
|---------------------|-------------|--|--|--|
| Dim                 | Nominal     |  |  |  |
| Р                   | 3.25±0.2    |  |  |  |
| PP                  | 5.49±0.2    |  |  |  |
| R1                  | 18.26       |  |  |  |
| R2                  | 15.09       |  |  |  |
| S                   | 23.8±0.3    |  |  |  |
| V'                  | 19.5+1.4/-0 |  |  |  |
| W'                  | 2.1/3.65    |  |  |  |
| Ζ'                  | 32 Max      |  |  |  |
| /V THREAD           | M12x1-6g    |  |  |  |