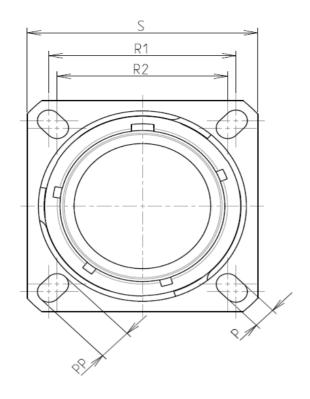

: 9.4 g ± 10%

8D 0

| Connector dimension |             |  |  |  |
|---------------------|-------------|--|--|--|
| Dim                 | Nominal     |  |  |  |
| Р                   | 3.25±0.2    |  |  |  |
| PP                  | 5.49±0.2    |  |  |  |
| R1                  | 18.26       |  |  |  |
| R2                  | 15.09       |  |  |  |
| S                   | 23.8±0.3    |  |  |  |
| V'                  | 19.5+1.4/-0 |  |  |  |
| W'                  | 2.1/3.65    |  |  |  |
| Ζ'                  | 32 Max      |  |  |  |
| /V THREAD           | M12x1-6g    |  |  |  |