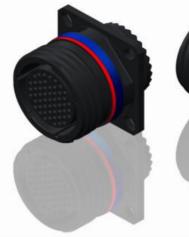

## CHARACTERISTICS

ω

 $\sim$ 

-Mass

-Standard : Based on MIL-DTL-38999 Series III

| -Shell Material                     | : Composite                            |  |  |  |  |  |
|-------------------------------------|----------------------------------------|--|--|--|--|--|
| -Shell Plating                      | : Without Plating                      |  |  |  |  |  |
| -Insulator                          | : Thermoplastic                        |  |  |  |  |  |
| -Contacts                           | : Copper Alloy                         |  |  |  |  |  |
| -Seals & Grommet                    | : Silicon Elastomer                    |  |  |  |  |  |
| -Contact Plating                    | : Gold over copper Alloy 0.8µm minimum |  |  |  |  |  |
| -Durability                         | : 500 Mating cycles                    |  |  |  |  |  |
| -Delivered without Souriau contacts |                                        |  |  |  |  |  |
| -Temperature Range                  | -65℃ to +175℃                          |  |  |  |  |  |
| -Salt Spray                         | : 2000 hours                           |  |  |  |  |  |