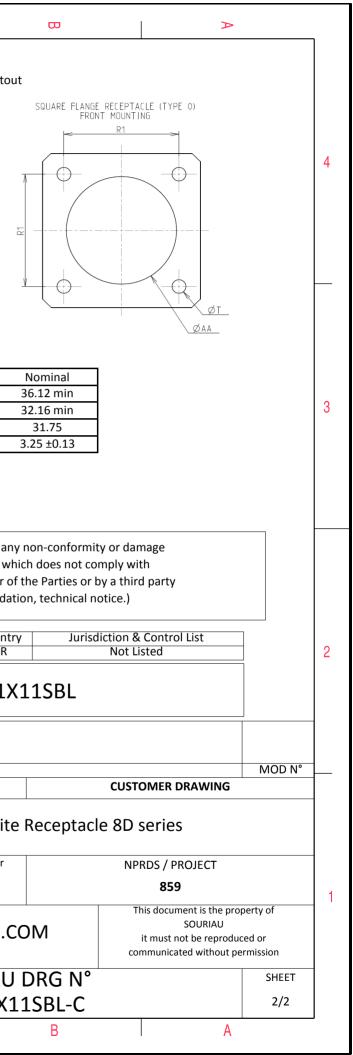

: 35.1 g ± 10%

| Connector dimension |               |  |  |  |  |
|---------------------|---------------|--|--|--|--|
| Dim                 | Nominal       |  |  |  |  |
| Р                   | 3.25±0.2      |  |  |  |  |
| РР                  | 4.93±0.2      |  |  |  |  |
| R1                  | 31.75         |  |  |  |  |
| R2                  | 29.36         |  |  |  |  |
| S                   | 39.7±0.3      |  |  |  |  |
| V                   | 20.07+0/-1.25 |  |  |  |  |
| W                   | 2.1/3.2       |  |  |  |  |
| Z                   | 31.5 Max      |  |  |  |  |
| VV THREAD           | M31x1-6g      |  |  |  |  |

|          | <b>工</b>                                                                                                                                                                                                               | ۵                                                                                                                                                                                                                                                                                                                                                                                                                                                                                                                                                                                                                                                                                                               | п – | m | D                 | 0                                         |                                                                                                    |
|----------|------------------------------------------------------------------------------------------------------------------------------------------------------------------------------------------------------------------------|-----------------------------------------------------------------------------------------------------------------------------------------------------------------------------------------------------------------------------------------------------------------------------------------------------------------------------------------------------------------------------------------------------------------------------------------------------------------------------------------------------------------------------------------------------------------------------------------------------------------------------------------------------------------------------------------------------------------|-----|---|-------------------|-------------------------------------------|----------------------------------------------------------------------------------------------------|
|          |                                                                                                                                                                                                                        | Contact Layout                                                                                                                                                                                                                                                                                                                                                                                                                                                                                                                                                                                                                                                                                                  |     |   |                   |                                           | Panel Cutout                                                                                       |
| 4        | -х (                                                                                                                                                                                                                   | $ \begin{array}{c}                                     $                                                                                                                                                                                                                                                                                                                                                                                                                                                                                                                                                                                                                                                        |     |   |                   | SQUARE FLANGE RECEPTACLE<br>REAR MOUNTING |                                                                                                    |
|          | B         +.306 (7.77)           C         +.348 (8.84)           D         +.227 (5.77)           E         +.000 (0.00)           F        227 (5.77)           Shell         Arrangement           size         no. | Contacts<br>(Insert arrangement 21-11)           on         Contact<br>position         Location           Y-axis         position         X-axis           (mm)         ID         (mm)         (mm)           +.332 (8.43)         G        348 (8.84)        061 (1.55)          061 (1.55)         J        121 (3.07)         +.332 (8.43)          270 (6.86)         K         +.000 (0.00)         +.123 (3.12)          353 (8.97)         L         +.000 (0.00)        115 (2.92)          270 (6.86)              mber of<br>matacts         Size<br>contacts         Service<br>rating         Contact         Supersed<br>location           11         12         I         All         MS20055- | 5   |   |                   |                                           | ØT                                                                                                 |
| ယ        |                                                                                                                                                                                                                        |                                                                                                                                                                                                                                                                                                                                                                                                                                                                                                                                                                                                                                                                                                                 |     |   |                   |                                           | Dim<br>ØA<br>ØAA<br>R1<br>ØT                                                                       |
|          | +                                                                                                                                                                                                                      |                                                                                                                                                                                                                                                                                                                                                                                                                                                                                                                                                                                                                                                                                                                 |     |   |                   |                                           |                                                                                                    |
|          |                                                                                                                                                                                                                        |                                                                                                                                                                                                                                                                                                                                                                                                                                                                                                                                                                                                                                                                                                                 |     |   |                   | due to a use<br>the Specification         | I not be liable for any<br>e of the Products whi<br>ns issued by either of<br>sional recommendatio |
| N        |                                                                                                                                                                                                                        |                                                                                                                                                                                                                                                                                                                                                                                                                                                                                                                                                                                                                                                                                                                 |     |   |                   |                                           | Country<br>FR                                                                                      |
|          |                                                                                                                                                                                                                        |                                                                                                                                                                                                                                                                                                                                                                                                                                                                                                                                                                                                                                                                                                                 |     |   |                   | I                                         | PN: 8D021X                                                                                         |
|          |                                                                                                                                                                                                                        |                                                                                                                                                                                                                                                                                                                                                                                                                                                                                                                                                                                                                                                                                                                 |     |   | A 30              | 0-09-2016 First Release                   |                                                                                                    |
|          |                                                                                                                                                                                                                        |                                                                                                                                                                                                                                                                                                                                                                                                                                                                                                                                                                                                                                                                                                                 |     |   | ISS<br>Designed E | DATE Latest modification Date:            |                                                                                                    |
|          |                                                                                                                                                                                                                        |                                                                                                                                                                                                                                                                                                                                                                                                                                                                                                                                                                                                                                                                                                                 |     |   | ті                | TLE                                       | Composite                                                                                          |
| <b>_</b> |                                                                                                                                                                                                                        |                                                                                                                                                                                                                                                                                                                                                                                                                                                                                                                                                                                                                                                                                                                 |     |   | SCALE<br>NA       |                                           | General linear<br>Tolerances:<br>±                                                                 |
|          |                                                                                                                                                                                                                        |                                                                                                                                                                                                                                                                                                                                                                                                                                                                                                                                                                                                                                                                                                                 |     |   | SOU               | RIAU WWW                                  | V.SOURIAU.CO                                                                                       |
|          |                                                                                                                                                                                                                        |                                                                                                                                                                                                                                                                                                                                                                                                                                                                                                                                                                                                                                                                                                                 |     | _ | FORMAT<br>A3      |                                           | SOURIAU<br>8D021X1                                                                                 |
| l        | Н                                                                                                                                                                                                                      | G                                                                                                                                                                                                                                                                                                                                                                                                                                                                                                                                                                                                                                                                                                               | F   | E | D                 | С                                         |                                                                                                    |