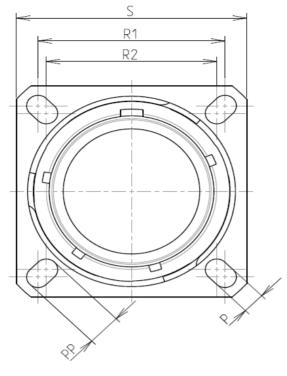

: 35.1 g ± 10%

| Connector dimension |               |  |  |  |  |
|---------------------|---------------|--|--|--|--|
| Dim                 | Nominal       |  |  |  |  |
| Р                   | 3.25±0.2      |  |  |  |  |
| РР                  | 4.93±0.2      |  |  |  |  |
| R1                  | 31.75         |  |  |  |  |
| R2                  | 29.36         |  |  |  |  |
| S                   | 39.7±0.3      |  |  |  |  |
| V                   | 20.07+0/-1.25 |  |  |  |  |
| W                   | 2.1/3.2       |  |  |  |  |
| Z                   | 31.5 Max      |  |  |  |  |
| VV THREAD           | M31x1-6g      |  |  |  |  |