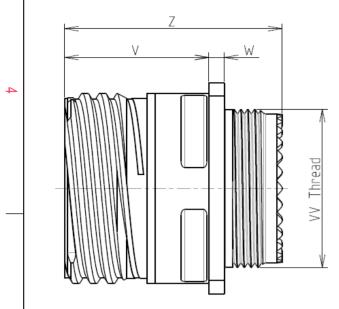

: 35.1 g ± 10%

| Connector dimension |               |  |  |  |  |
|---------------------|---------------|--|--|--|--|
| Dim                 | Nominal       |  |  |  |  |
| Р                   | 3.25±0.2      |  |  |  |  |
| РР                  | 4.93±0.2      |  |  |  |  |
| R1                  | 31.75         |  |  |  |  |
| R2                  | 29.36         |  |  |  |  |
| S                   | 39.7±0.3      |  |  |  |  |
| V                   | 20.07+0/-1.25 |  |  |  |  |
| W                   | 2.1/3.2       |  |  |  |  |
| Z                   | 31.5 Max      |  |  |  |  |
| VV THREAD           | M31x1-6g      |  |  |  |  |