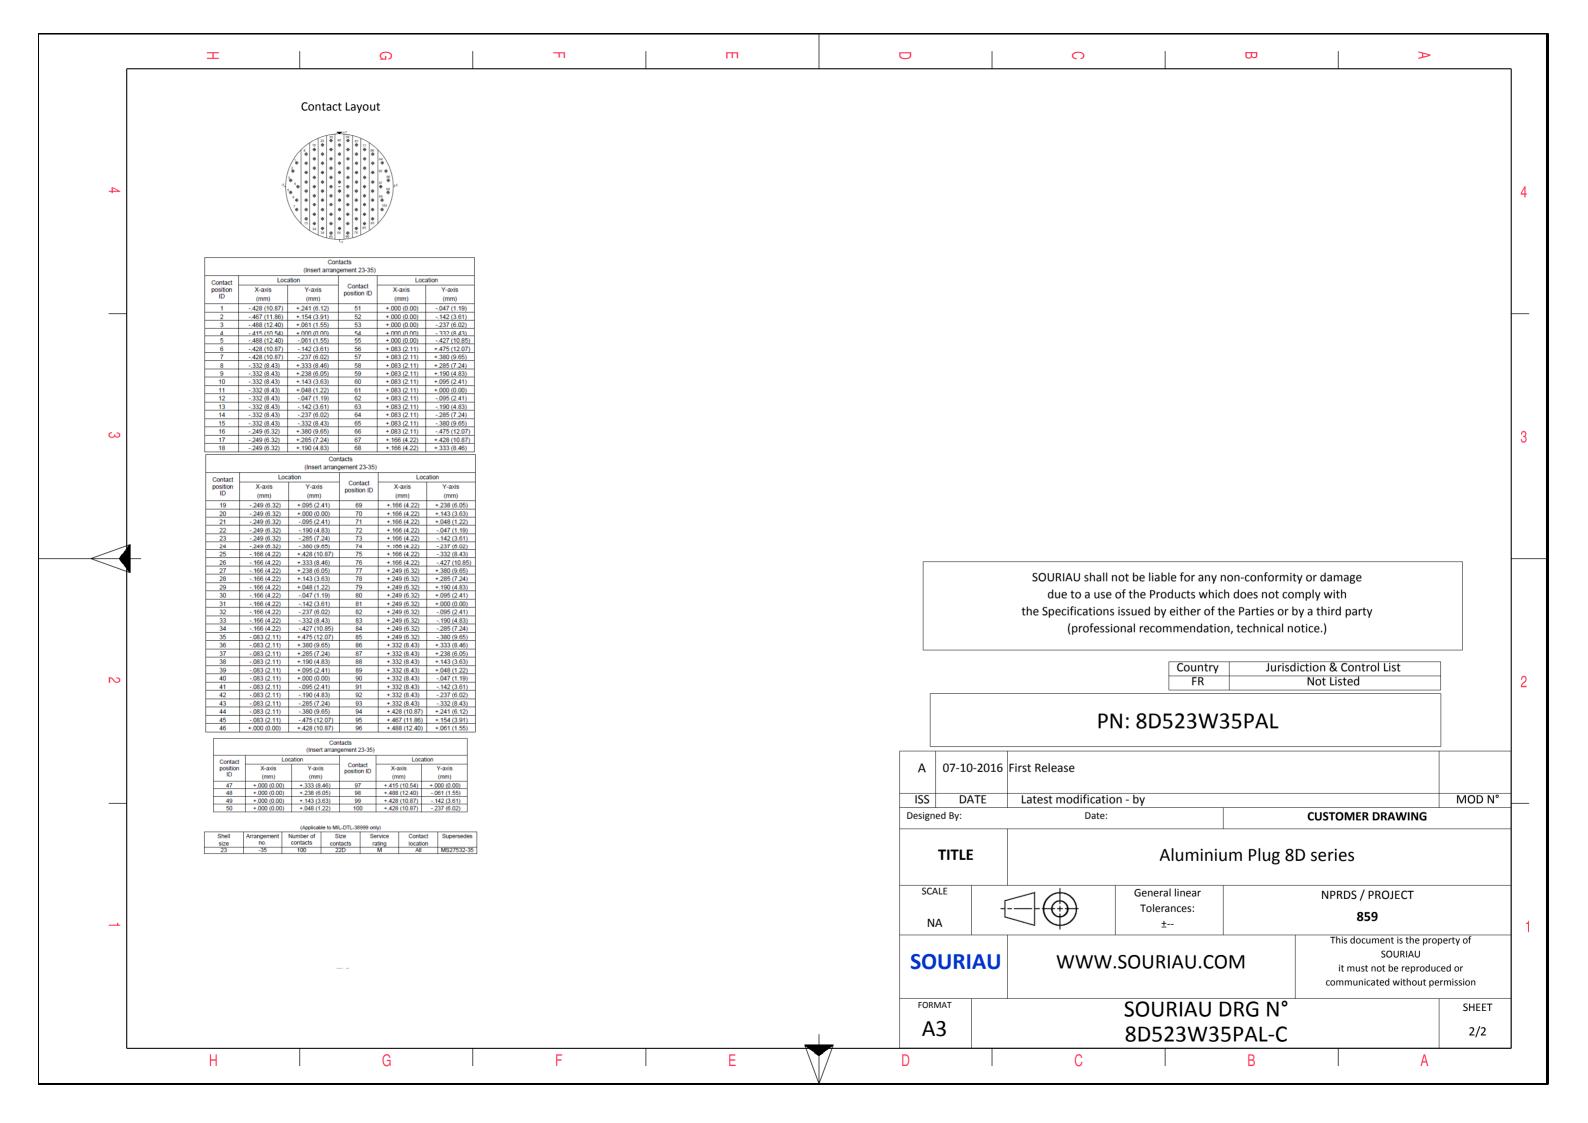

|   | т (С. 1997) т (С. |                                                                                                                                                                                                                                                       | O t                                             |                               |    |
|---|-------------------------------------------------------------------------------------------------------------------------------------------------------------------------------------------------------------------------------------------------------------------------------------------------------------------------------------------------------------------------------------------------------------------------------------------------------------------------------------------------------------------------------------------------------------------------------------------------------------------------------------------------------------------------------------------------------------------------------------------------------------------------------------------------------------------------------------------------------------------------------------------------------------------------------------------------------------------------------------------------------------------------------------------------------------------------------------------------------------------------------------------------------------------------------------------------------------------------------------------------------------------------------------------------------------------------------------------------------------------------------------------------------------------------------------------------------------------------------------------------------------------------------------------------------------------------------------------------------------------------------------------------------------------------------------------------------------------------------------------------------------------------------------------------------------------------------------------------------------------------------------------------------------------------------------------------------------------------------------------------------------------------------------------------------------------------------------------------------------------------------|-------------------------------------------------------------------------------------------------------------------------------------------------------------------------------------------------------------------------------------------------------|-------------------------------------------------|-------------------------------|----|
| 4 |                                                                                                                                                                                                                                                                                                                                                                                                                                                                                                                                                                                                                                                                                                                                                                                                                                                                                                                                                                                                                                                                                                                                                                                                                                                                                                                                                                                                                                                                                                                                                                                                                                                                                                                                                                                                                                                                                                                                                                                                                                                                                                                               |                                                                                                                                                                                                                                                       |                                                 |                               | 4  |
| ى | Keying Shown as example                                                                                                                                                                                                                                                                                                                                                                                                                                                                                                                                                                                                                                                                                                                                                                                                                                                                                                                                                                                                                                                                                                                                                                                                                                                                                                                                                                                                                                                                                                                                                                                                                                                                                                                                                                                                                                                                                                                                                                                                                                                                                                       |                                                                                                                                                                                                                                                       | LAYOUT SHOWN AS EXAMPLE                         |                               | 3  |
|   | CHARACTERISTICS       Connector dimension         -Standard : Based on MIL-DTL-38999 Series III       Dim       Nominal                                                                                                                                                                                                                                                                                                                                                                                                                                                                                                                                                                                                                                                                                                                                                                                                                                                                                                                                                                                                                                                                                                                                                                                                                                                                                                                                                                                                                                                                                                                                                                                                                                                                                                                                                                                                                                                                                                                                                                                                       |                                                                                                                                                                                                                                                       |                                                 |                               |    |
| 2 | -Shell Material     : Aluminium       -Shell Plating     : Olive drab Cadmium       -Shell Plating     : Olive drab Cadmium       -Insulator     : Thermoplastic       -Contacts     : Copper Alloy       -Seals & Grommet     : Silicon Elastomer                                                                                                                                                                                                                                                                                                                                                                                                                                                                                                                                                                                                                                                                                                                                                                                                                                                                                                                                                                                                                                                                                                                                                                                                                                                                                                                                                                                                                                                                                                                                                                                                                                                                                                                                                                                                                                                                            | SOURIAU shall not be liable for any non-conformity or damage<br>due to a use of the Products which does not comply with<br>the Specifications issued by either of the Parties or by a third party<br>(professional recommendation, technical notice.) |                                                 |                               |    |
|   | -Contact Plating : Gold over copper Alloy 0.8μm minimum<br>-Durability : 500 Mating cycles<br>-Delivered without Souriau contacts                                                                                                                                                                                                                                                                                                                                                                                                                                                                                                                                                                                                                                                                                                                                                                                                                                                                                                                                                                                                                                                                                                                                                                                                                                                                                                                                                                                                                                                                                                                                                                                                                                                                                                                                                                                                                                                                                                                                                                                             | PN: 8D523W35PAL                                                                                                                                                                                                                                       |                                                 |                               | 2  |
|   | -Temperature Range : -65°C to +175°C<br>-Salt Spray : 500 hours                                                                                                                                                                                                                                                                                                                                                                                                                                                                                                                                                                                                                                                                                                                                                                                                                                                                                                                                                                                                                                                                                                                                                                                                                                                                                                                                                                                                                                                                                                                                                                                                                                                                                                                                                                                                                                                                                                                                                                                                                                                               | A 07-10-2016                                                                                                                                                                                                                                          | First Release                                   |                               |    |
|   | -Mass : 41.85 g ± 10%                                                                                                                                                                                                                                                                                                                                                                                                                                                                                                                                                                                                                                                                                                                                                                                                                                                                                                                                                                                                                                                                                                                                                                                                                                                                                                                                                                                                                                                                                                                                                                                                                                                                                                                                                                                                                                                                                                                                                                                                                                                                                                         | ISS DATE<br>Designed By:                                                                                                                                                                                                                              | Latest modification - by                        | MOD                           | N° |
|   |                                                                                                                                                                                                                                                                                                                                                                                                                                                                                                                                                                                                                                                                                                                                                                                                                                                                                                                                                                                                                                                                                                                                                                                                                                                                                                                                                                                                                                                                                                                                                                                                                                                                                                                                                                                                                                                                                                                                                                                                                                                                                                                               |                                                                                                                                                                                                                                                       | Date: CUSTOMER DRAWING Aluminium Plug 8D series |                               |    |
| _ | BASIC SERIES:       8D       5       -       23       W       35       P       A       L         SHELL TYPE       : Plug with RFI Shielding           Delivered W/O Contacts                                                                                                                                                                                                                                                                                                                                                                                                                                                                                                                                                                                                                                                                                                                                                                                                                                                                                                                                                                                                                                                                                                                                                                                                                                                                                                                                                                                                                                                                                                                                                                                                                                                                                                                                                                                                                                                                                                                                                  | SCALE .                                                                                                                                                                                                                                               | General linear<br>Tolerances:                   | NPRDS / PROJECT<br><b>859</b> | 1  |
|   | CONTACT TYPE     : Standard Crimp Contact       SHELL SIZE : 23     CONTACT TYPE : PIN(500 Matings)                                                                                                                                                                                                                                                                                                                                                                                                                                                                                                                                                                                                                                                                                                                                                                                                                                                                                                                                                                                                                                                                                                                                                                                                                                                                                                                                                                                                                                                                                                                                                                                                                                                                                                                                                                                                                                                                                                                                                                                                                           | SOURIAU WWW.SOURIAU.COM SOURIAU it must not be reproduced or                                                                                                                                                                                          |                                                 |                               |    |
|   | PLATING : W = Olive drab Cadmium CONTACT LAYOUT : 23-35                                                                                                                                                                                                                                                                                                                                                                                                                                                                                                                                                                                                                                                                                                                                                                                                                                                                                                                                                                                                                                                                                                                                                                                                                                                                                                                                                                                                                                                                                                                                                                                                                                                                                                                                                                                                                                                                                                                                                                                                                                                                       | FORMAT                                                                                                                                                                                                                                                | SOURIAU DRO                                     | G N° Sheet                    |    |
|   |                                                                                                                                                                                                                                                                                                                                                                                                                                                                                                                                                                                                                                                                                                                                                                                                                                                                                                                                                                                                                                                                                                                                                                                                                                                                                                                                                                                                                                                                                                                                                                                                                                                                                                                                                                                                                                                                                                                                                                                                                                                                                                                               | A3                                                                                                                                                                                                                                                    | 8D523W35PA                                      | AL-C 1/2                      |    |