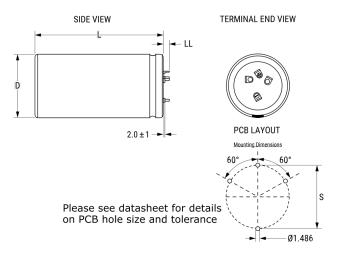

Click here for the 3D model.

| Dimensions |                    |
|------------|--------------------|
| D          | 40mm +1mm          |
| L          | 80mm +/-2mm        |
| S          | 22.5mm +/-0.1mm    |
| LL         | 5.5mm +/-1mm       |
| F          | 1.486mm +/-0.076mm |