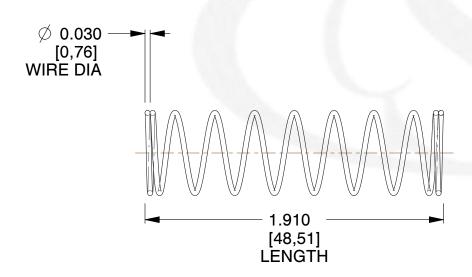

## **NOTES:**

Material : Music Wire
 Finish : Glod Irridite

3. Ends: Closed

4. Total Coils: 10.000

5. Sugg. Max. Deflection: 0.740 (in)6. Sugg. Max. Load: 2.300 (lbs)

7. All Drawing Dimensions are in Inches [mm]