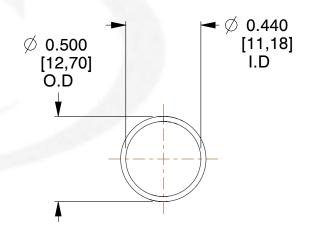

## **NOTES:**

Material : Music Wire
 Finish : Glod Irridite

3. Ends: Closed

4. Total Coils: 10.000

5. Sugg. Max. Deflection: 0.740 (in)6. Sugg. Max. Load: 2.300 (lbs)

7. All Drawing Dimensions are in Inches [mm]