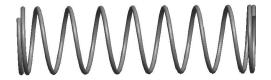

## **NOTES:**

Material : Music Wire
 Finish : Glod Irridite

3. Ends: Closed

4. Total Coils: 10.000

5. Sugg. Max. Deflection: 0.740 (in)6. Sugg. Max. Load: 2.300 (lbs)

7. All Drawing Dimensions are in Inches [mm]